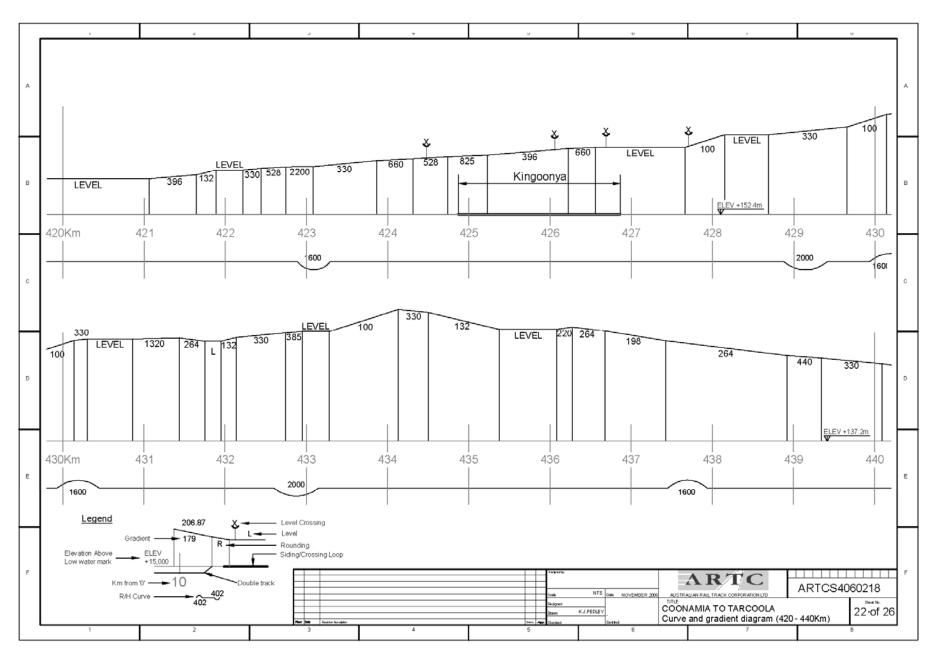

### **CURVE AND GRADIENT DIAGRAMS**

**TAR** 

From near Coonamia (1.31km) – Port Augusta (92km) to Kalgoorlie(1781.50km)

The following diagrams are based on historical data that may not have been updated for recent works/realignments.

They are only approximate and should be used for guidance only.

It is planned to progressively update the Curve and Gradient Diagrams when current GPS surveys are completed.