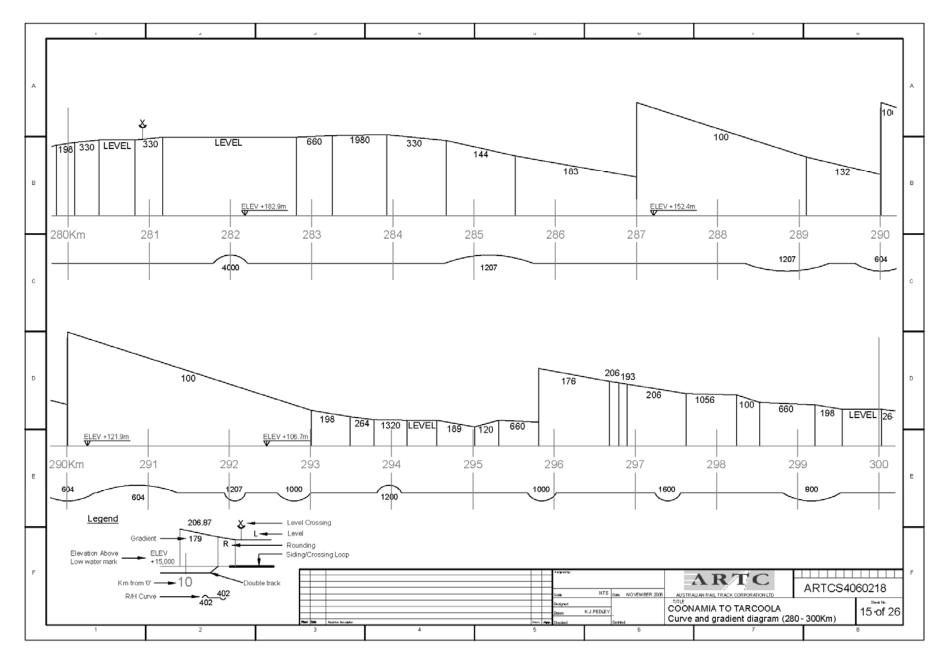

### **CURVE AND GRADIENT DIAGRAMS**

**TAR** 

From near Coonamia (1.31km) – Port Augusta (92km) to Kalgoorlie(1781.50km)

The following diagrams are based on historical data that may not have been updated for recent works/realignments.

They are only approximate and should be used for guidance only.

It is planned to progressively update the Curve and Gradient Diagrams when current GPS surveys are completed.