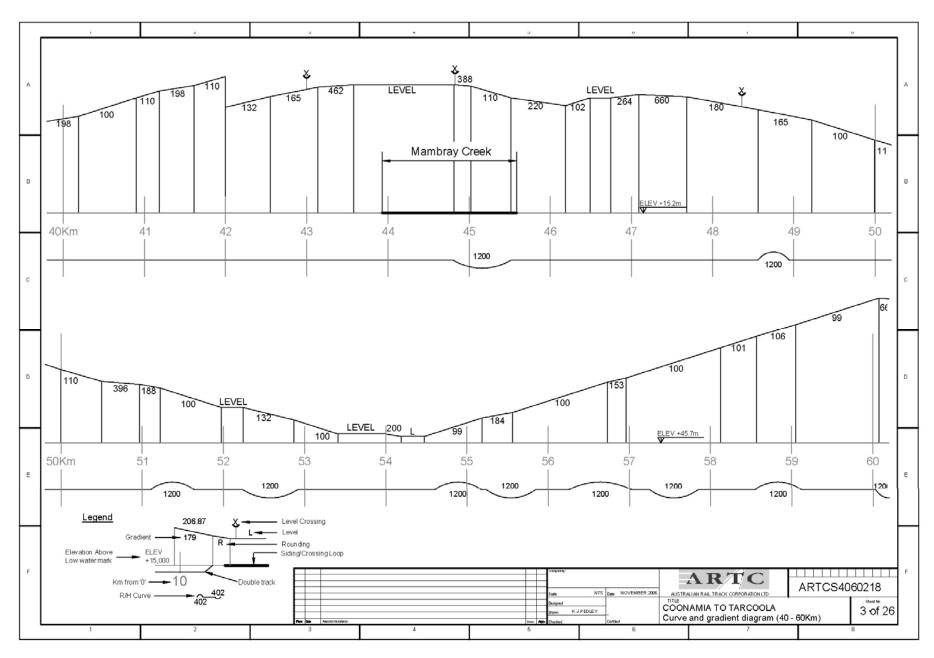

### **CURVE AND GRADIENT DIAGRAMS**

**TAR** 

From near Coonamia (1.31km) – Port Augusta (92km) to Kalgoorlie(1781.50km)

The following diagrams are based on historical data that may not have been updated for recent works/realignments.

They are only approximate and should be used for guidance only.

It is planned to progressively update the Curve and Gradient Diagrams when current GPS surveys are completed.