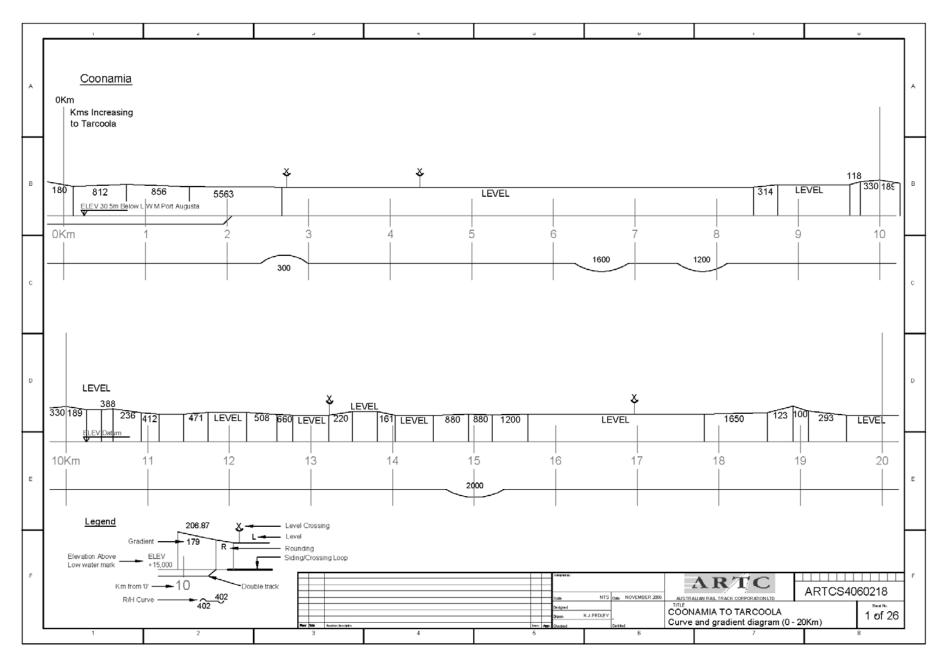

### **CURVE AND GRADIENT DIAGRAMS**

**TAR** 

From near Coonamia (1.31km) – Port Augusta (92km) to Kalgoorlie(1781.50km)

The following diagrams are based on historical data that may not have been updated for recent works/realignments.

They are only approximate and should be used for guidance only.

It is planned to progressively update the Curve and Gradient Diagrams when current GPS surveys are completed.