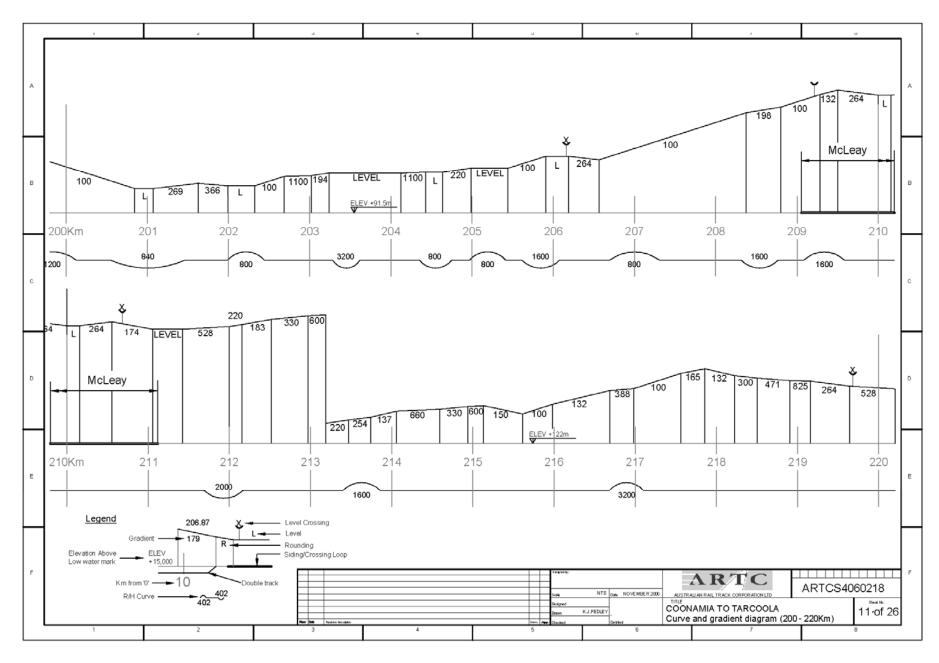

### **CURVE AND GRADIENT DIAGRAMS**

**TAR** 

From near Coonamia (1.31km) – Port Augusta (92km) to Kalgoorlie(1781.50km)

The following diagrams are based on historical data that may not have been updated for recent works/realignments.

They are only approximate and should be used for guidance only.

It is planned to progressively update the Curve and Gradient Diagrams when current GPS surveys are completed.