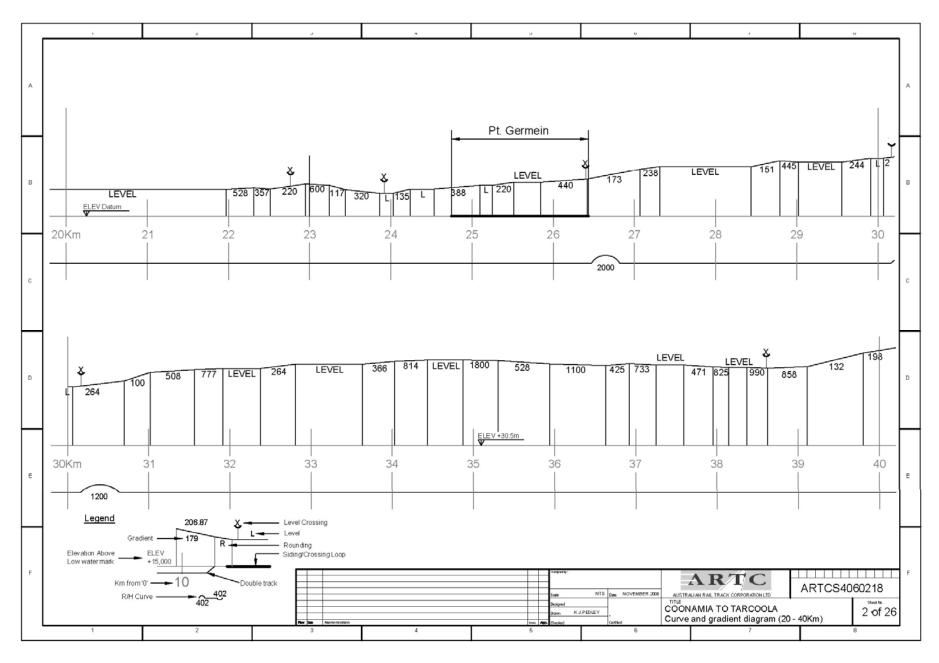

### **CURVE AND GRADIENT DIAGRAMS**

**TAR** 

From near Coonamia (1.31km) – Port Augusta (92km) to Kalgoorlie(1781.50km)

The following diagrams are based on historical data that may not have been updated for recent works/realignments.

They are only approximate and should be used for guidance only.

It is planned to progressively update the Curve and Gradient Diagrams when current GPS surveys are completed.