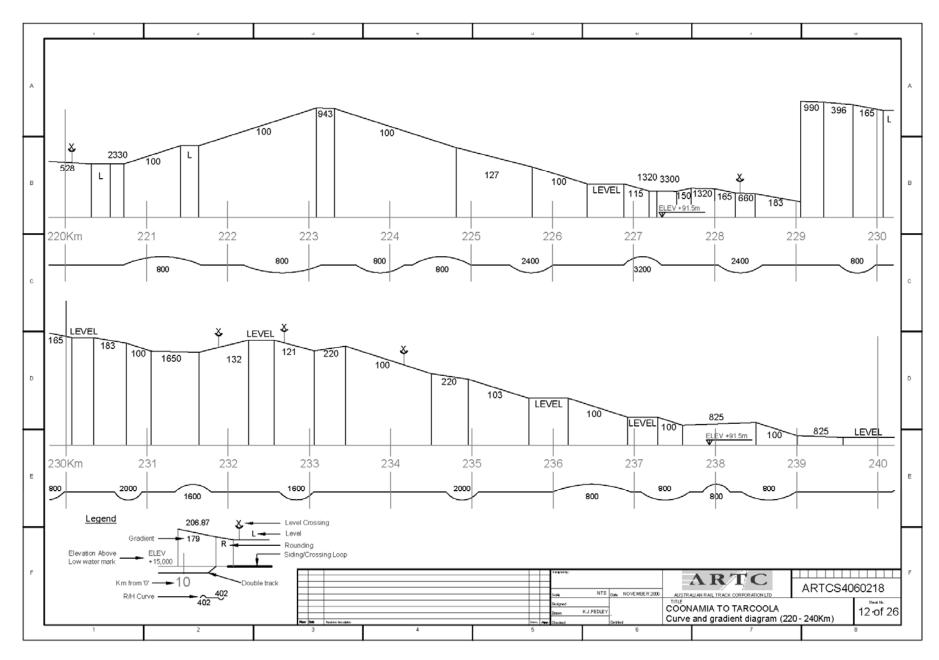

### **CURVE AND GRADIENT DIAGRAMS**

**TAR** 

From near Coonamia (1.31km) – Port Augusta (92km) to Kalgoorlie(1781.50km)

The following diagrams are based on historical data that may not have been updated for recent works/realignments.

They are only approximate and should be used for guidance only.

It is planned to progressively update the Curve and Gradient Diagrams when current GPS surveys are completed.