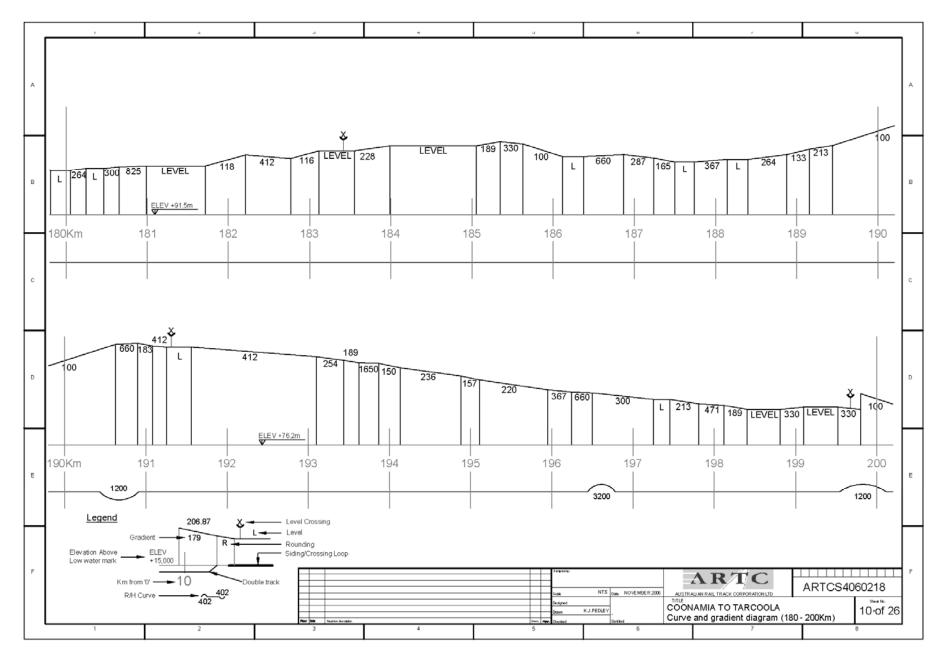

### **CURVE AND GRADIENT DIAGRAMS**

**TAR** 

From near Coonamia (1.31km) – Port Augusta (92km) to Kalgoorlie(1781.50km)

The following diagrams are based on historical data that may not have been updated for recent works/realignments.

They are only approximate and should be used for guidance only.

It is planned to progressively update the Curve and Gradient Diagrams when current GPS surveys are completed.