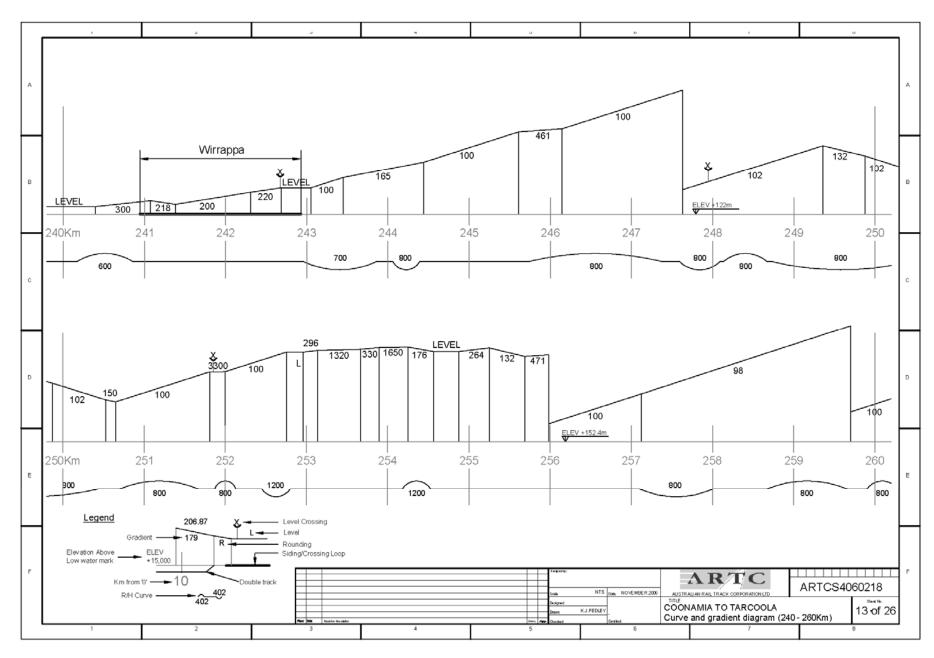

### **CURVE AND GRADIENT DIAGRAMS**

**TAR** 

From near Coonamia (1.31km) – Port Augusta (92km) to Kalgoorlie(1781.50km)

The following diagrams are based on historical data that may not have been updated for recent works/realignments.

They are only approximate and should be used for guidance only.

It is planned to progressively update the Curve and Gradient Diagrams when current GPS surveys are completed.