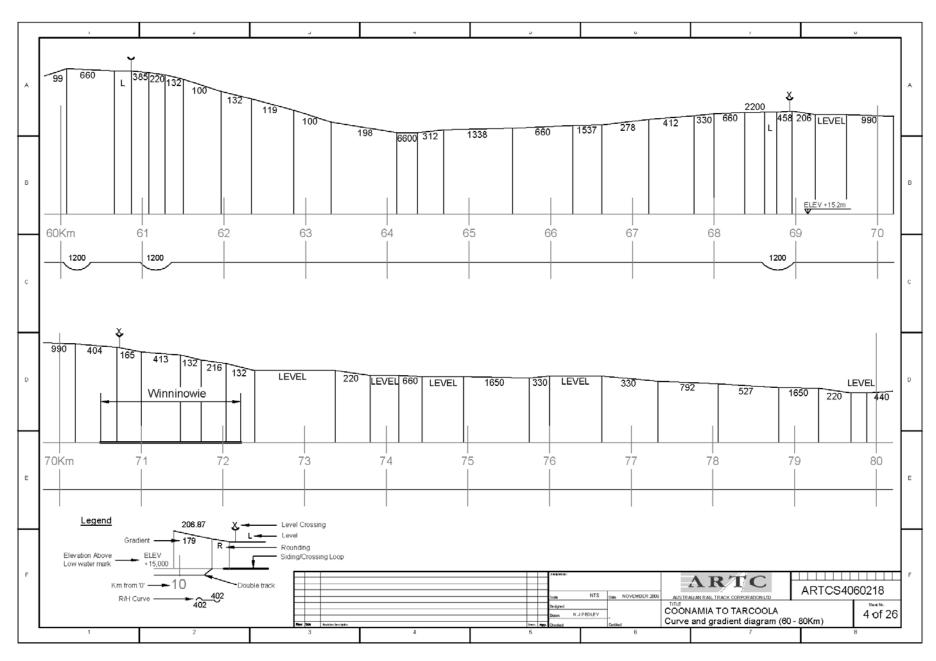

### **CURVE AND GRADIENT DIAGRAMS**

**TAR** 

From near Coonamia (1.31km) – Port Augusta (92km) to Kalgoorlie(1781.50km)

The following diagrams are based on historical data that may not have been updated for recent works/realignments.

They are only approximate and should be used for guidance only.

It is planned to progressively update the Curve and Gradient Diagrams when current GPS surveys are completed.