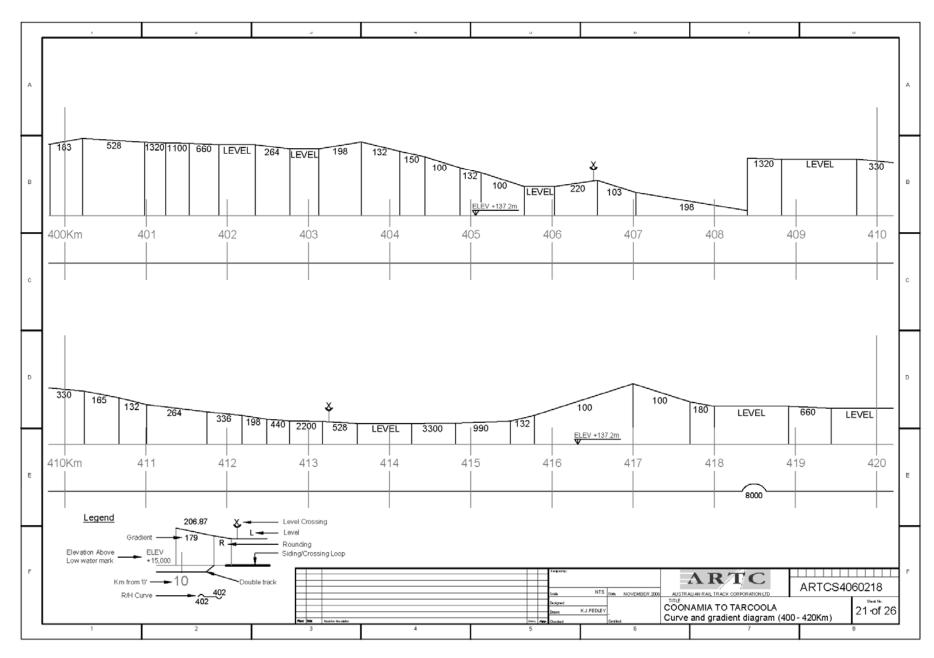

### **CURVE AND GRADIENT DIAGRAMS**

**TAR** 

From near Coonamia (1.31km) – Port Augusta (92km) to Kalgoorlie(1781.50km)

The following diagrams are based on historical data that may not have been updated for recent works/realignments.

They are only approximate and should be used for guidance only.

It is planned to progressively update the Curve and Gradient Diagrams when current GPS surveys are completed.