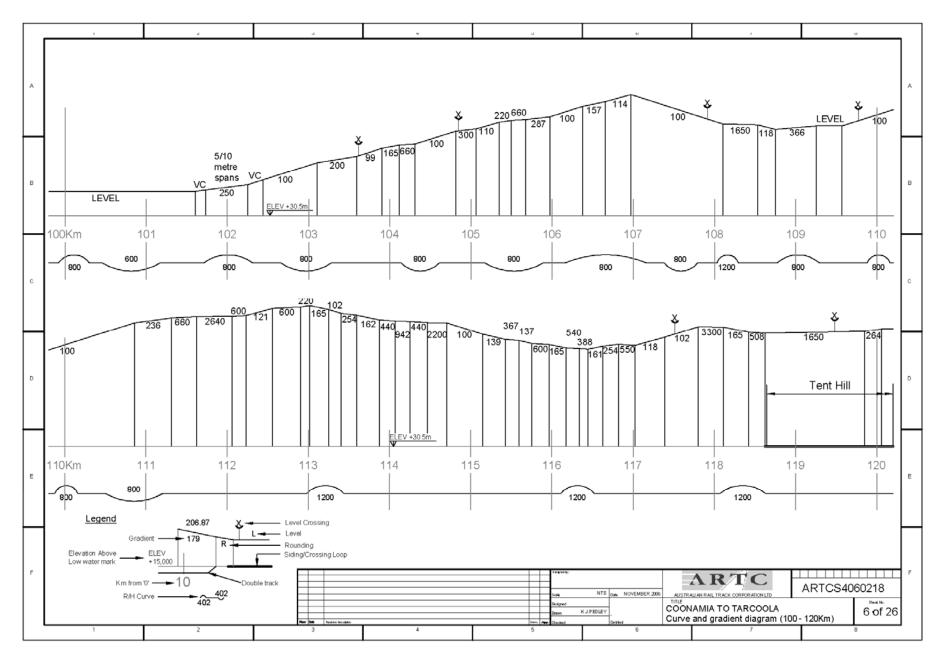

### **CURVE AND GRADIENT DIAGRAMS**

**TAR** 

From near Coonamia (1.31km) – Port Augusta (92km) to Kalgoorlie(1781.50km)

The following diagrams are based on historical data that may not have been updated for recent works/realignments.

They are only approximate and should be used for guidance only.

It is planned to progressively update the Curve and Gradient Diagrams when current GPS surveys are completed.