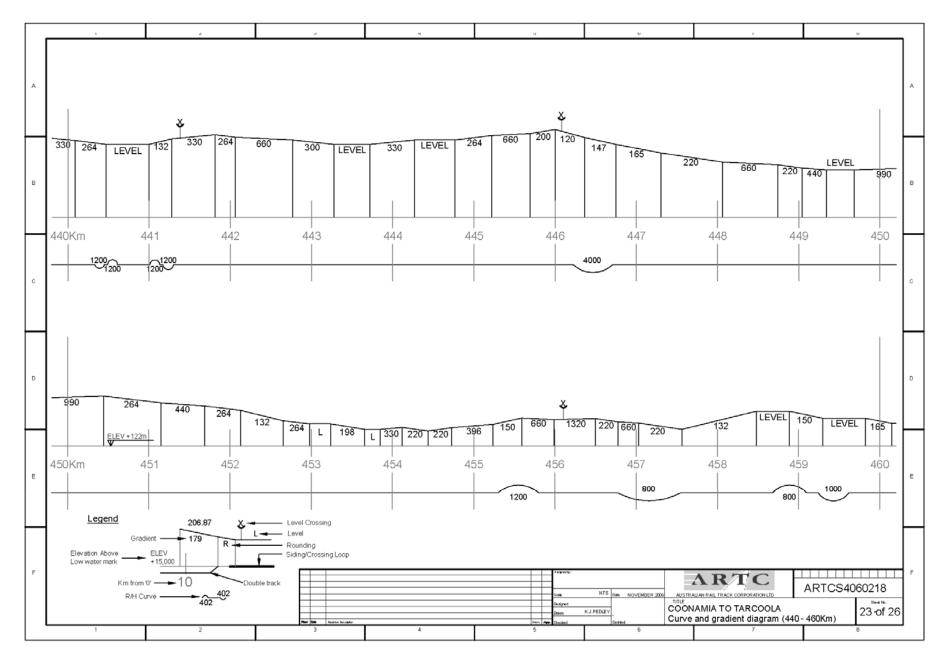

### **CURVE AND GRADIENT DIAGRAMS**

**TAR** 

From near Coonamia (1.31km) – Port Augusta (92km) to Kalgoorlie(1781.50km)

The following diagrams are based on historical data that may not have been updated for recent works/realignments.

They are only approximate and should be used for guidance only.

It is planned to progressively update the Curve and Gradient Diagrams when current GPS surveys are completed.