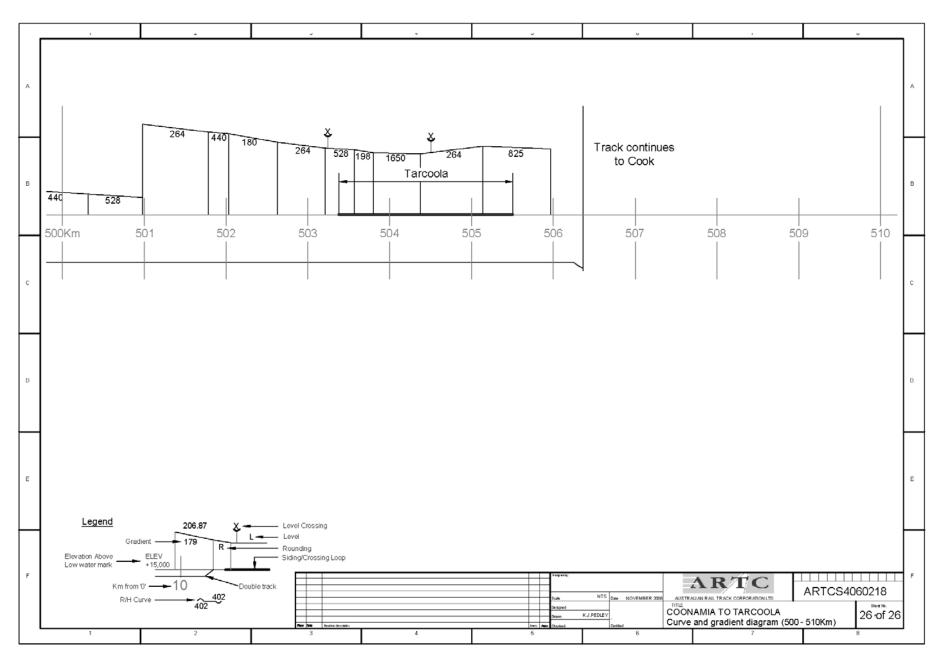

### **CURVE AND GRADIENT DIAGRAMS**

**TAR** 

From near Coonamia (1.31km) – Port Augusta (92km) to Kalgoorlie(1781.50km)

The following diagrams are based on historical data that may not have been updated for recent works/realignments.

They are only approximate and should be used for guidance only.

It is planned to progressively update the Curve and Gradient Diagrams when current GPS surveys are completed.