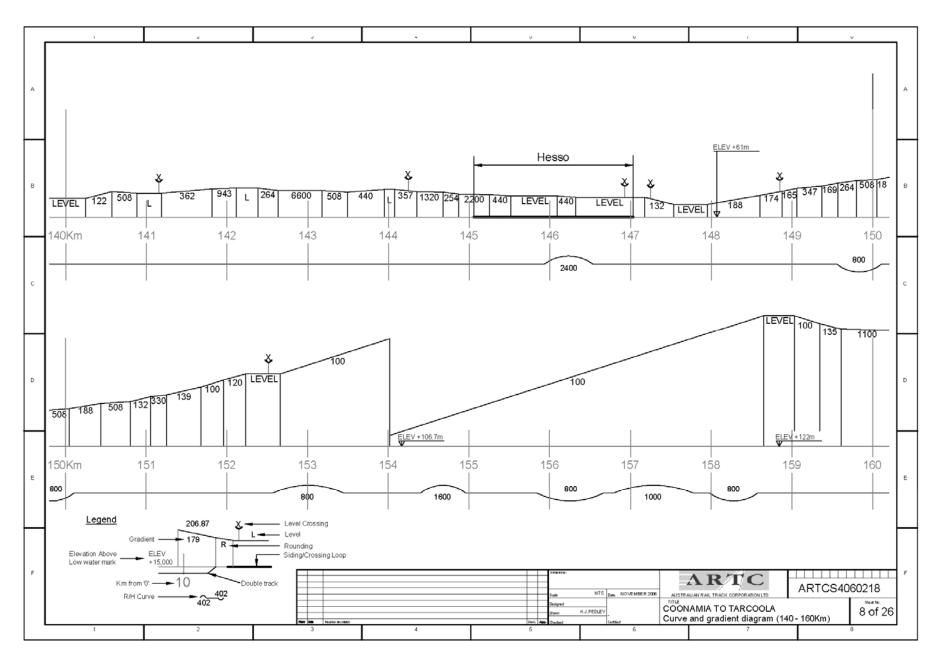

### **CURVE AND GRADIENT DIAGRAMS**

**TAR** 

From near Coonamia (1.31km) – Port Augusta (92km) to Kalgoorlie(1781.50km)

The following diagrams are based on historical data that may not have been updated for recent works/realignments.

They are only approximate and should be used for guidance only.

It is planned to progressively update the Curve and Gradient Diagrams when current GPS surveys are completed.