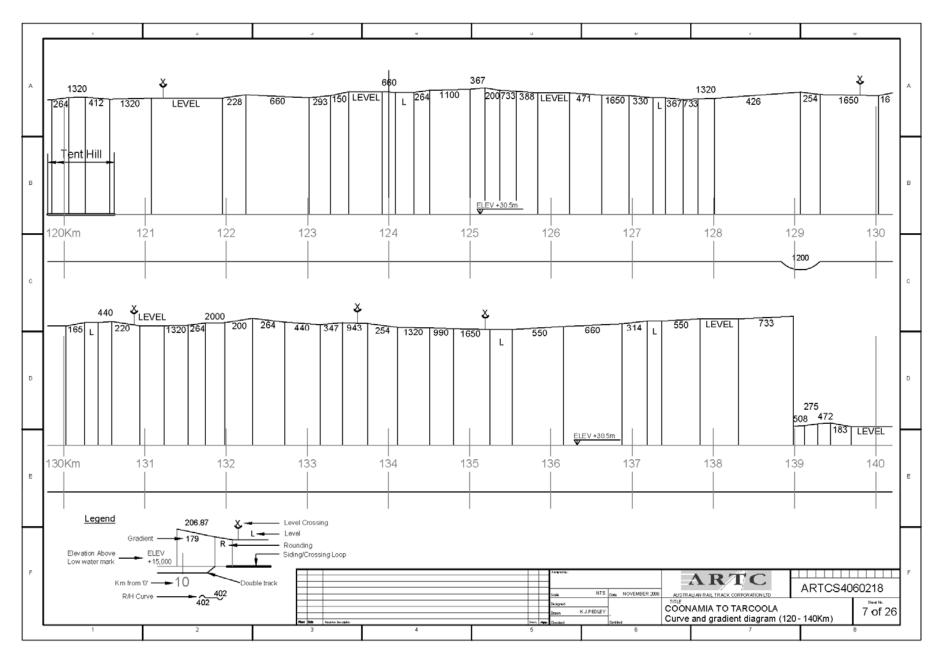

### **CURVE AND GRADIENT DIAGRAMS**

**TAR** 

From near Coonamia (1.31km) – Port Augusta (92km) to Kalgoorlie(1781.50km)

The following diagrams are based on historical data that may not have been updated for recent works/realignments.

They are only approximate and should be used for guidance only.

It is planned to progressively update the Curve and Gradient Diagrams when current GPS surveys are completed.