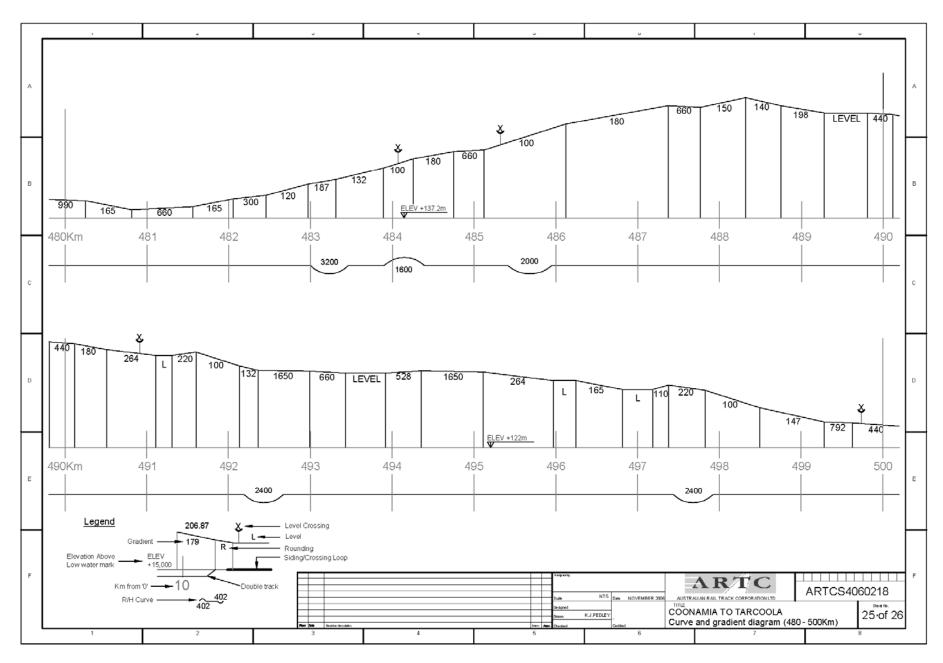

### **CURVE AND GRADIENT DIAGRAMS**

**TAR** 

From near Coonamia (1.31km) – Port Augusta (92km) to Kalgoorlie(1781.50km)

The following diagrams are based on historical data that may not have been updated for recent works/realignments.

They are only approximate and should be used for guidance only.

It is planned to progressively update the Curve and Gradient Diagrams when current GPS surveys are completed.