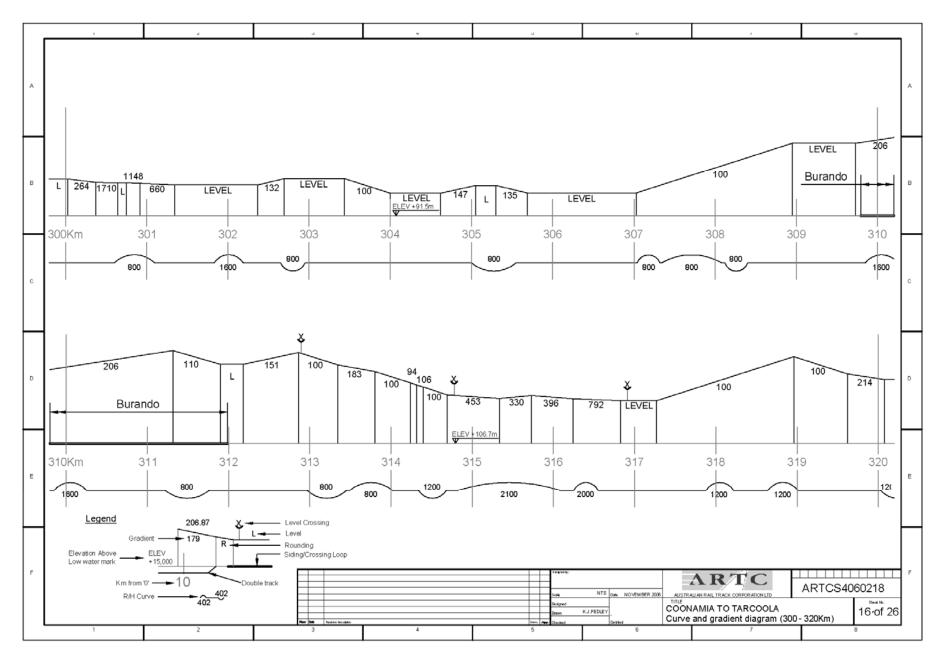

### **CURVE AND GRADIENT DIAGRAMS**

**TAR** 

From near Coonamia (1.31km) – Port Augusta (92km) to Kalgoorlie(1781.50km)

The following diagrams are based on historical data that may not have been updated for recent works/realignments.

They are only approximate and should be used for guidance only.

It is planned to progressively update the Curve and Gradient Diagrams when current GPS surveys are completed.