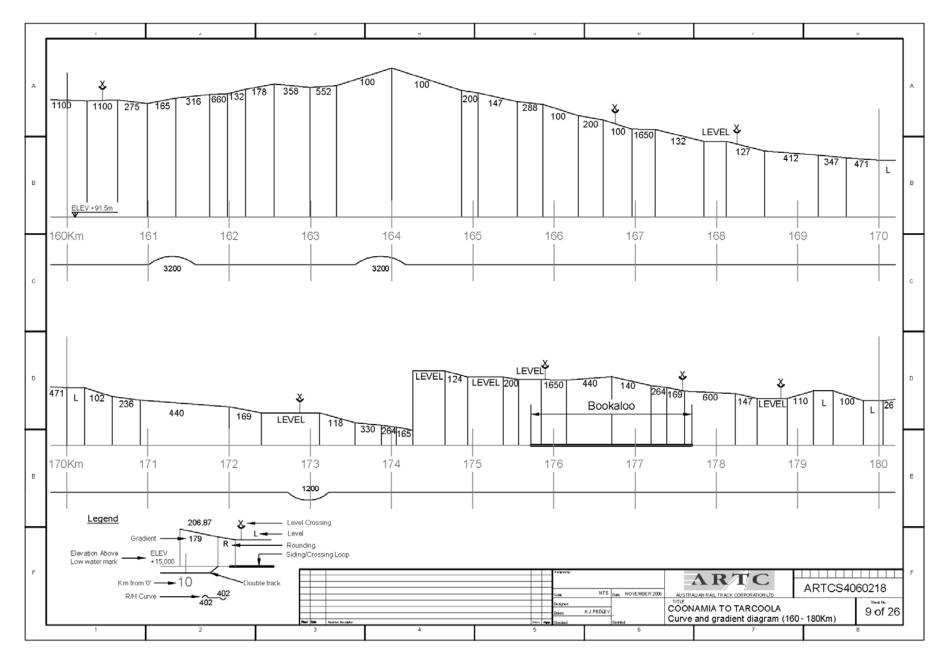

### **CURVE AND GRADIENT DIAGRAMS**

**TAR** 

From near Coonamia (1.31km) – Port Augusta (92km) to Kalgoorlie(1781.50km)

The following diagrams are based on historical data that may not have been updated for recent works/realignments.

They are only approximate and should be used for guidance only.

It is planned to progressively update the Curve and Gradient Diagrams when current GPS surveys are completed.