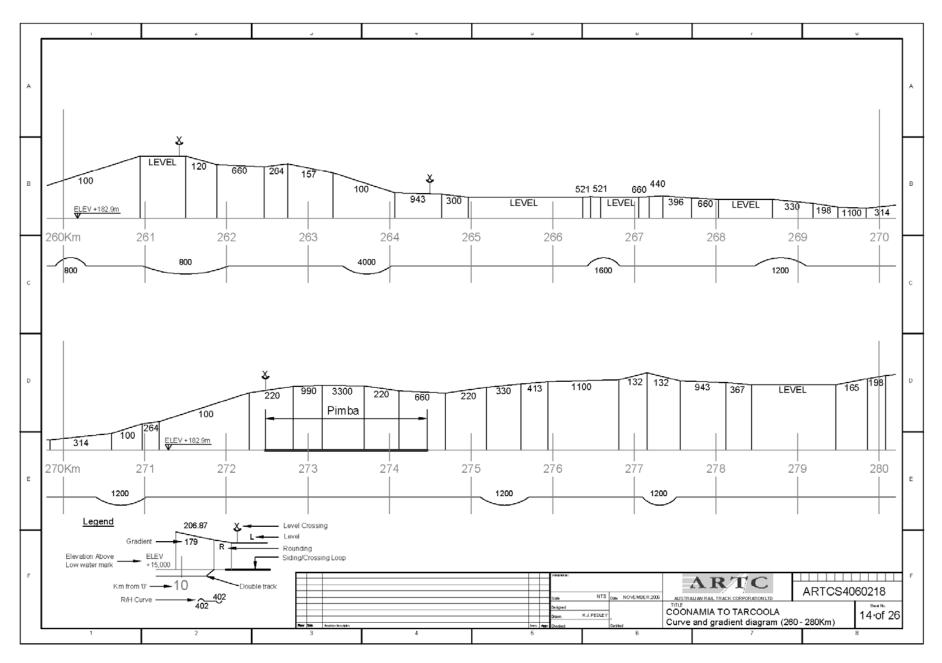

### **CURVE AND GRADIENT DIAGRAMS**

**TAR** 

From near Coonamia (1.31km) – Port Augusta (92km) to Kalgoorlie(1781.50km)

The following diagrams are based on historical data that may not have been updated for recent works/realignments.

They are only approximate and should be used for guidance only.

It is planned to progressively update the Curve and Gradient Diagrams when current GPS surveys are completed.