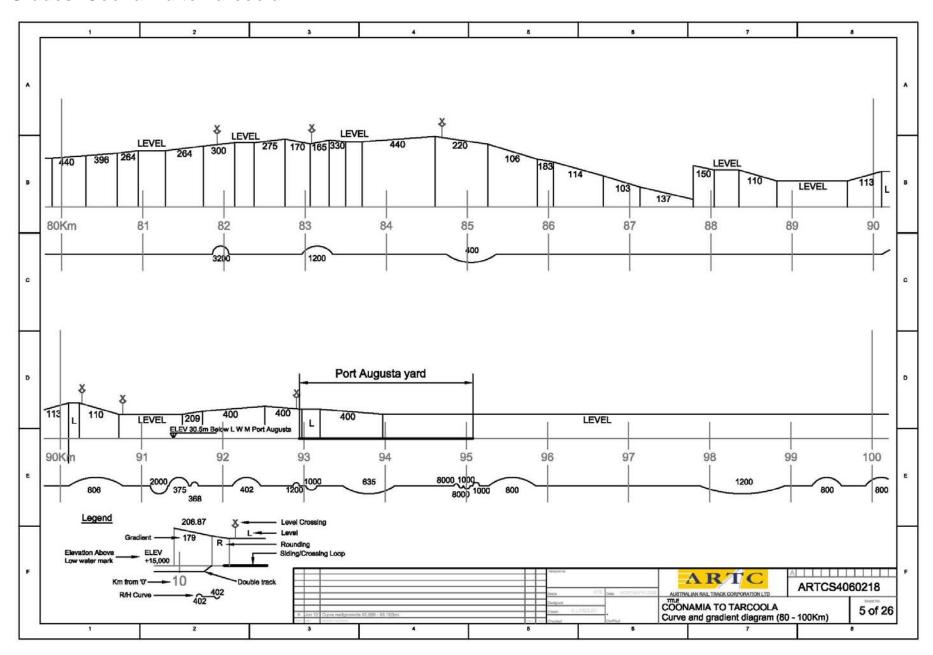

### **CURVE AND GRADIENT DIAGRAMS**

**TAR** 

From near Coonamia (1.31km) – Port Augusta (92km) to Kalgoorlie(1781.50km)

The following diagrams are based on historical data that may not have been updated for recent works/realignments.

They are only approximate and should be used for guidance only.

It is planned to progressively update the Curve and Gradient Diagrams when current GPS surveys are completed.