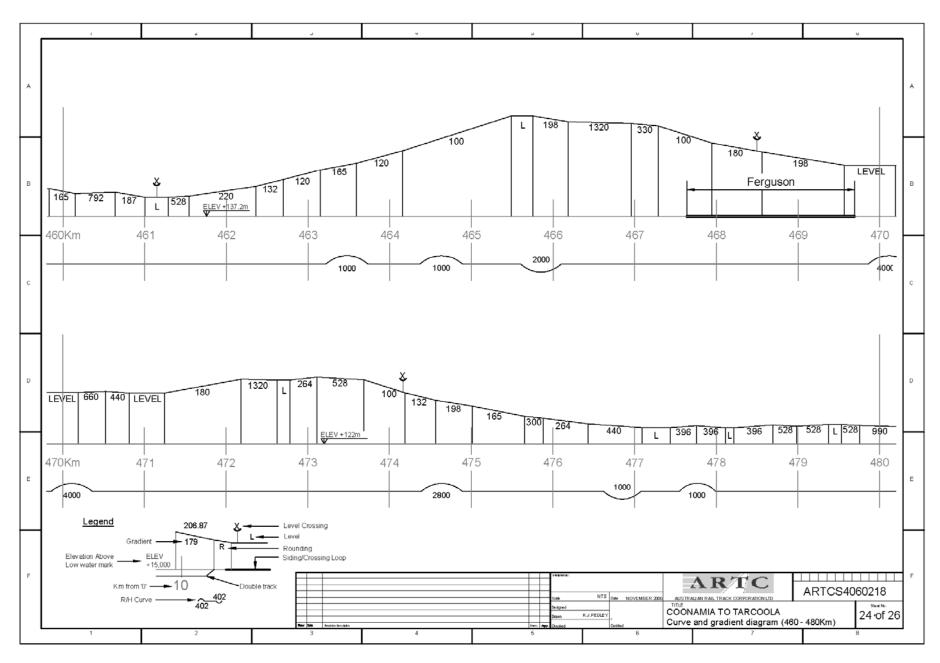

### **CURVE AND GRADIENT DIAGRAMS**

**TAR** 

From near Coonamia (1.31km) – Port Augusta (92km) to Kalgoorlie(1781.50km)

The following diagrams are based on historical data that may not have been updated for recent works/realignments.

They are only approximate and should be used for guidance only.

It is planned to progressively update the Curve and Gradient Diagrams when current GPS surveys are completed.