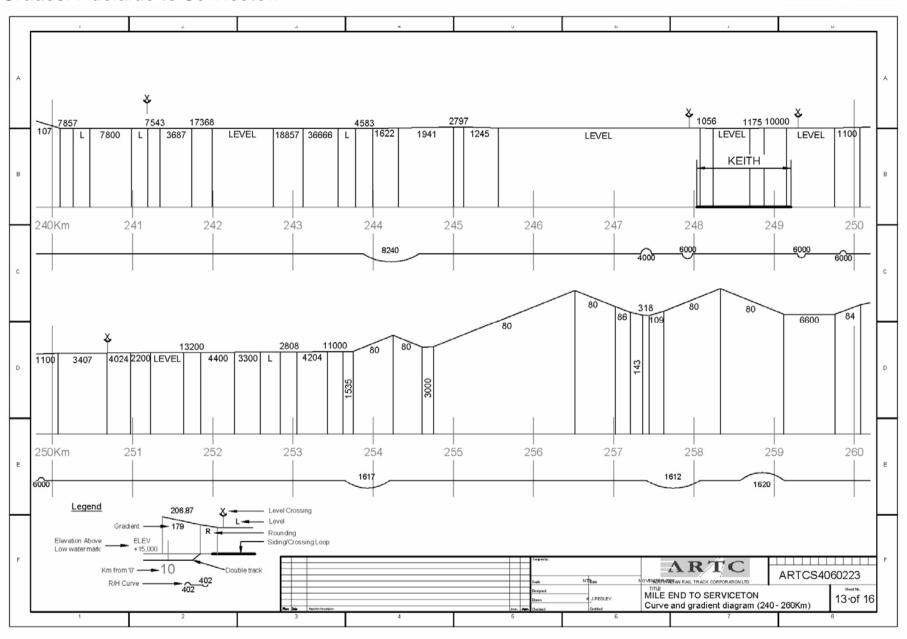

### CURVE AND GRADIENT DIAGRAM ADELAIDE TO WOLSELEY

From 0km (Keswick) to 313.21km (Vic Border)

The following diagrams are based on historical data that may not have been updated for recent works/realignments.

They are only approximate and should be used for guidance only.

It is planned to progressively update the Curve and Gradient Diagrams when current GPS surveys are completed.