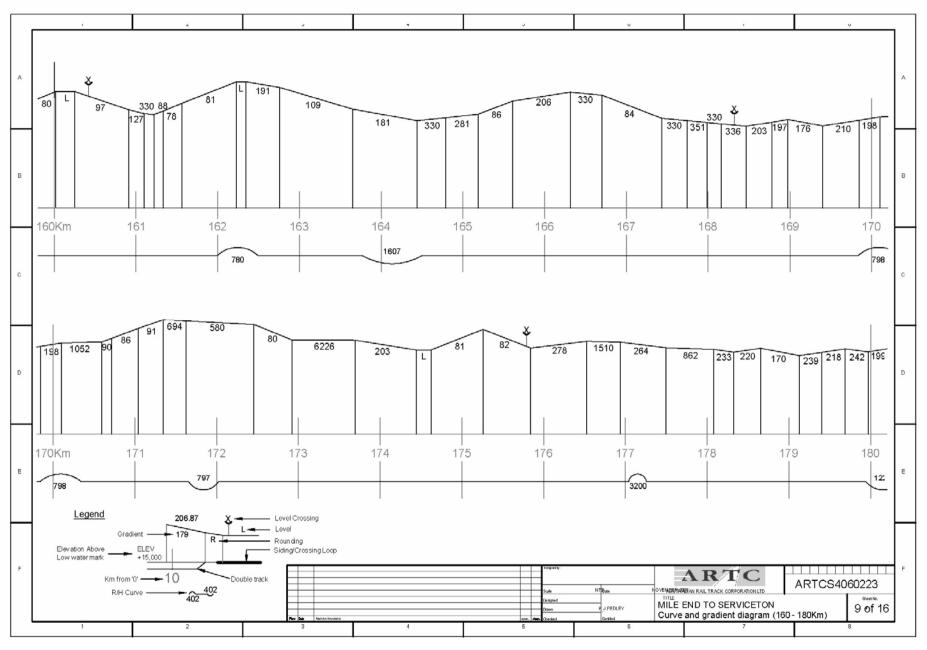

### CURVE AND GRADIENT DIAGRAM ADELAIDE TO WOLSELEY

From 0km (Keswick) to 313.21km (Vic Border)

The following diagrams are based on historical data that may not have been updated for recent works/realignments.

They are only approximate and should be used for guidance only.

It is planned to progressively update the Curve and Gradient Diagrams when current GPS surveys are completed.