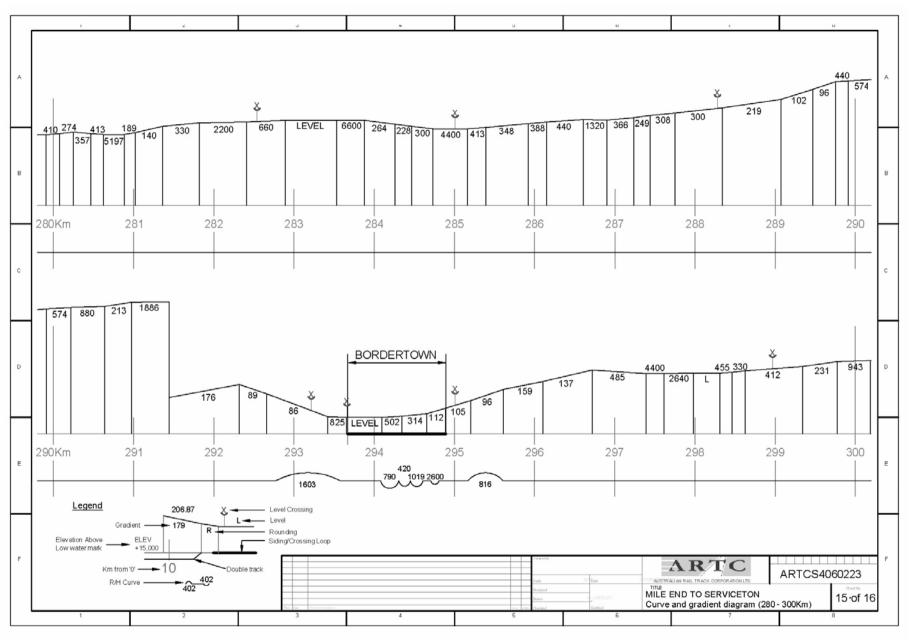

### CURVE AND GRADIENT DIAGRAM ADELAIDE TO WOLSELEY

From 0km (Keswick) to 313.21km (Vic Border)

The following diagrams are based on historical data that may not have been updated for recent works/realignments.

They are only approximate and should be used for guidance only.

It is planned to progressively update the Curve and Gradient Diagrams when current GPS surveys are completed.