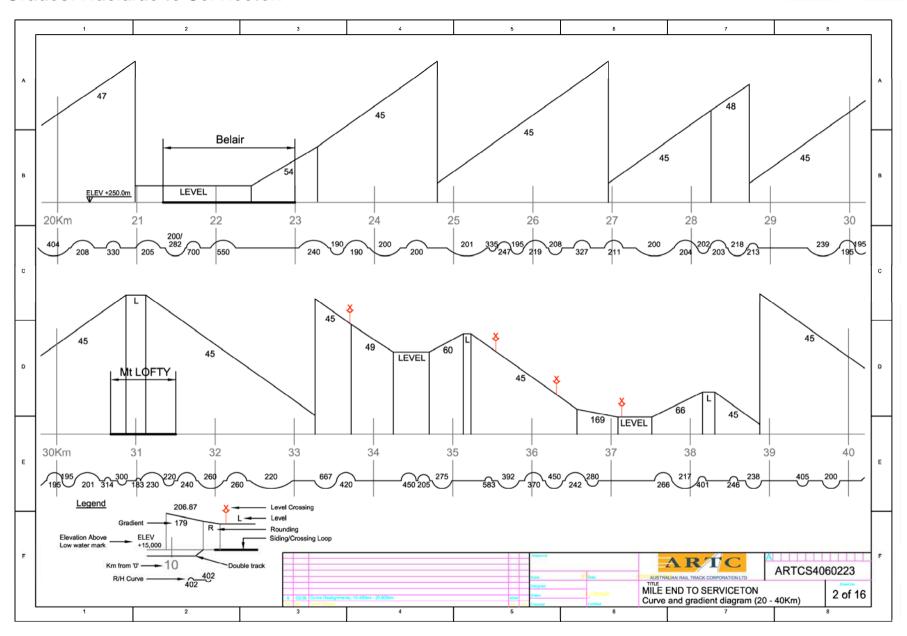

### CURVE AND GRADIENT DIAGRAM ADELAIDE TO WOLSELEY

From 0km (Keswick) to 313.21km (Vic Border)

The following diagrams are based on historical data that may not have been updated for recent works/realignments.

They are only approximate and should be used for guidance only.

It is planned to progressively update the Curve and Gradient Diagrams when current GPS surveys are completed.