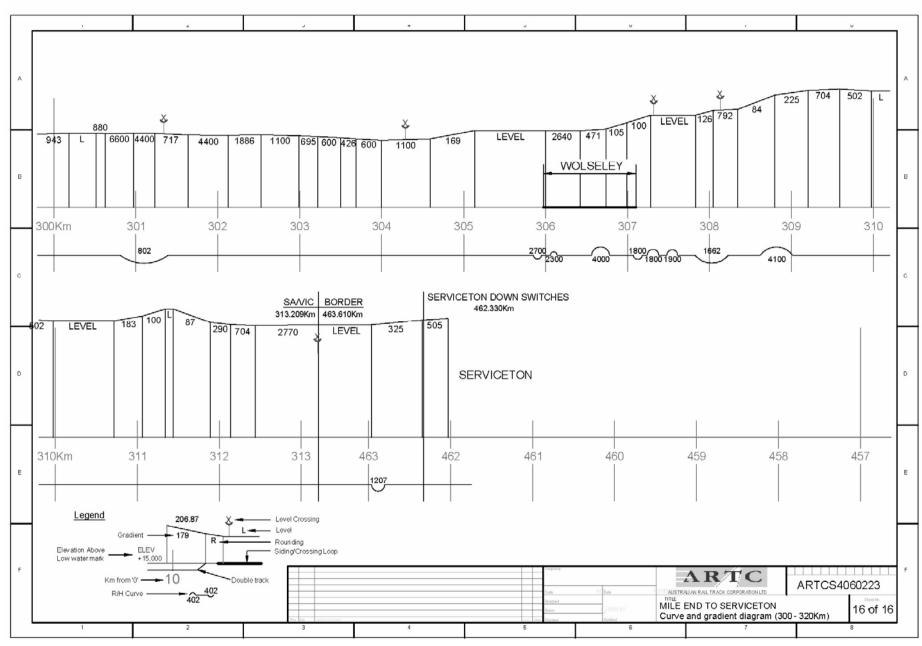

### CURVE AND GRADIENT DIAGRAM ADELAIDE TO WOLSELEY

From 0km (Keswick) to 313.21km (Vic Border)

The following diagrams are based on historical data that may not have been updated for recent works/realignments.

They are only approximate and should be used for guidance only.

It is planned to progressively update the Curve and Gradient Diagrams when current GPS surveys are completed.