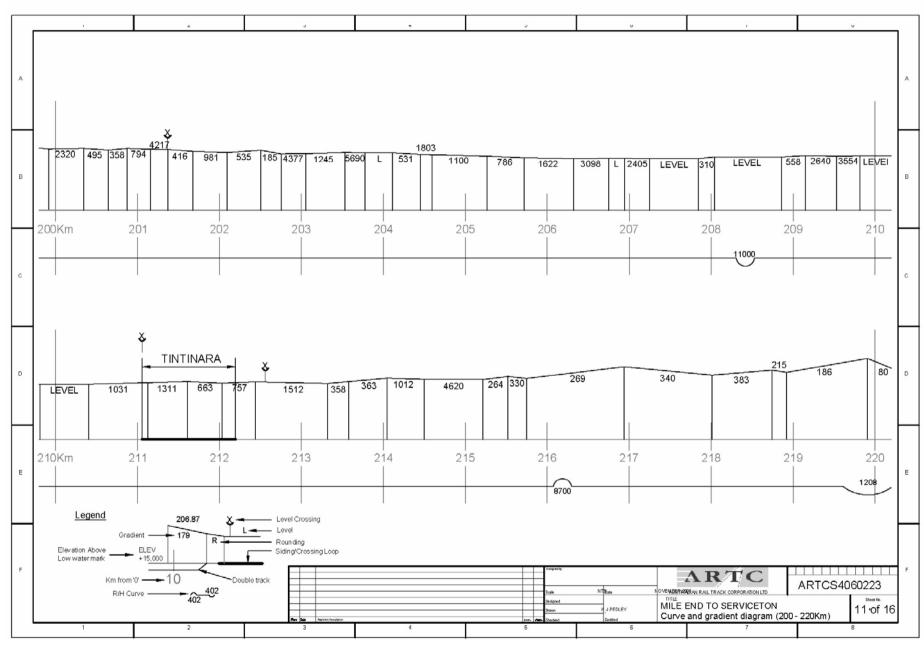

### CURVE AND GRADIENT DIAGRAM ADELAIDE TO WOLSELEY

From 0km (Keswick) to 313.21km (Vic Border)

The following diagrams are based on historical data that may not have been updated for recent works/realignments.

They are only approximate and should be used for guidance only.

It is planned to progressively update the Curve and Gradient Diagrams when current GPS surveys are completed.