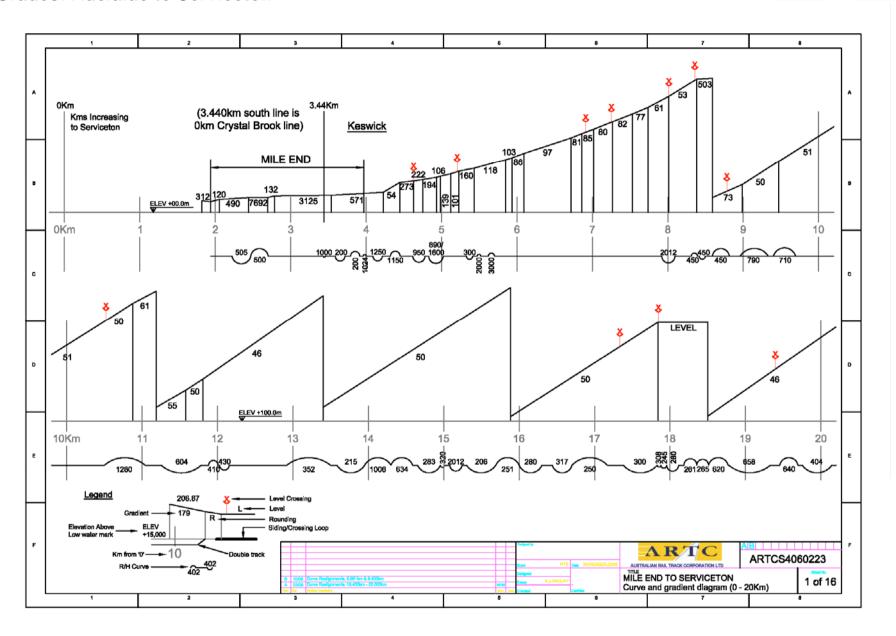

### CURVE AND GRADIENT DIAGRAM ADELAIDE TO WOLSELEY

From 0km (Keswick) to 313.21km (Vic Border)

The following diagrams are based on historical data that may not have been updated for recent works/realignments.

They are only approximate and should be used for guidance only.

It is planned to progressively update the Curve and Gradient Diagrams when current GPS surveys are completed.