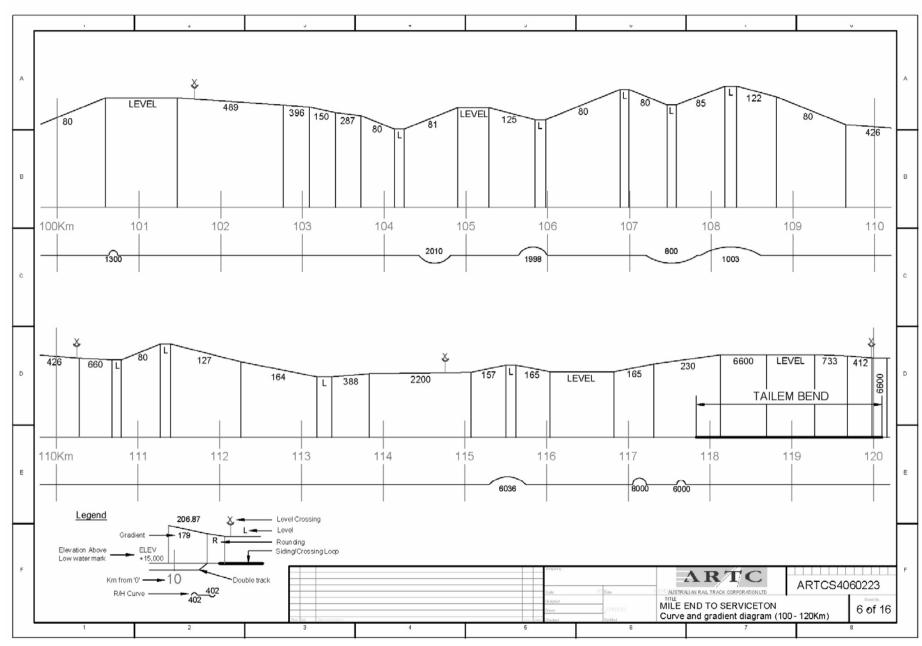

### CURVE AND GRADIENT DIAGRAM ADELAIDE TO WOLSELEY

From 0km (Keswick) to 313.21km (Vic Border)

The following diagrams are based on historical data that may not have been updated for recent works/realignments.

They are only approximate and should be used for guidance only.

It is planned to progressively update the Curve and Gradient Diagrams when current GPS surveys are completed.