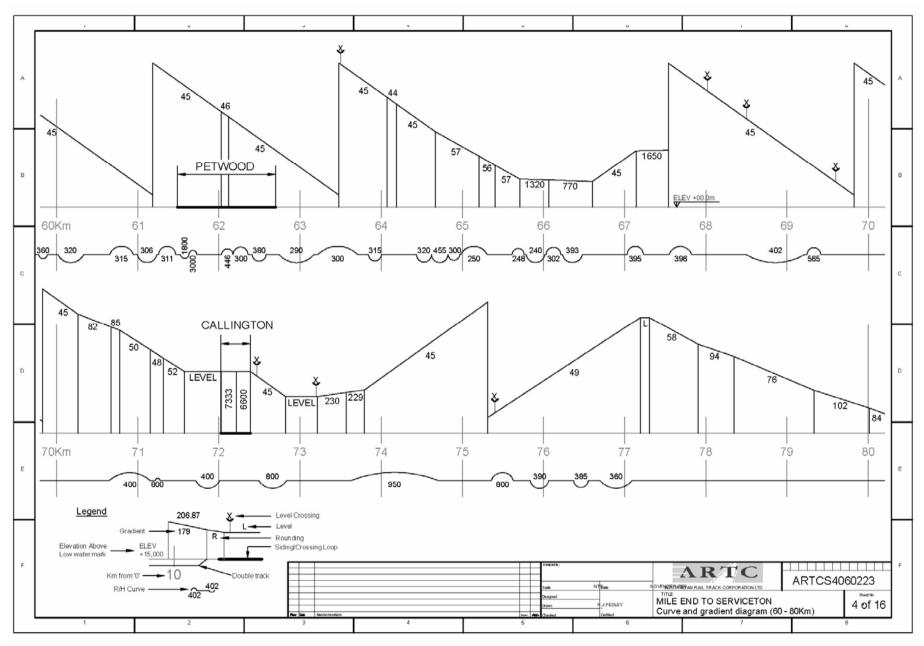

### CURVE AND GRADIENT DIAGRAM ADELAIDE TO WOLSELEY

From 0km (Keswick) to 313.21km (Vic Border)

The following diagrams are based on historical data that may not have been updated for recent works/realignments.

They are only approximate and should be used for guidance only.

It is planned to progressively update the Curve and Gradient Diagrams when current GPS surveys are completed.