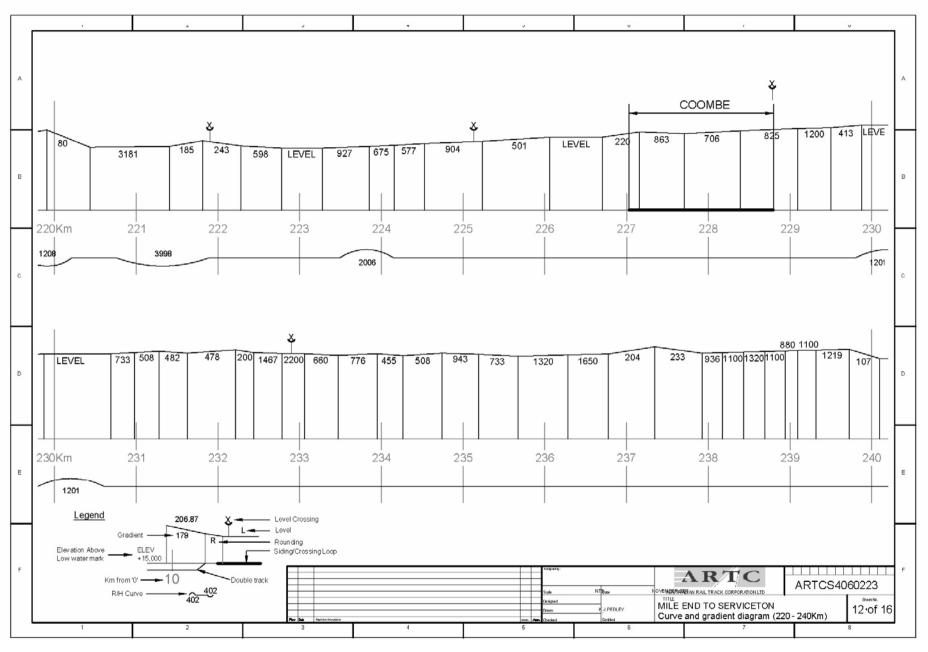

### CURVE AND GRADIENT DIAGRAM ADELAIDE TO WOLSELEY

From 0km (Keswick) to 313.21km (Vic Border)

The following diagrams are based on historical data that may not have been updated for recent works/realignments.

They are only approximate and should be used for guidance only.

It is planned to progressively update the Curve and Gradient Diagrams when current GPS surveys are completed.