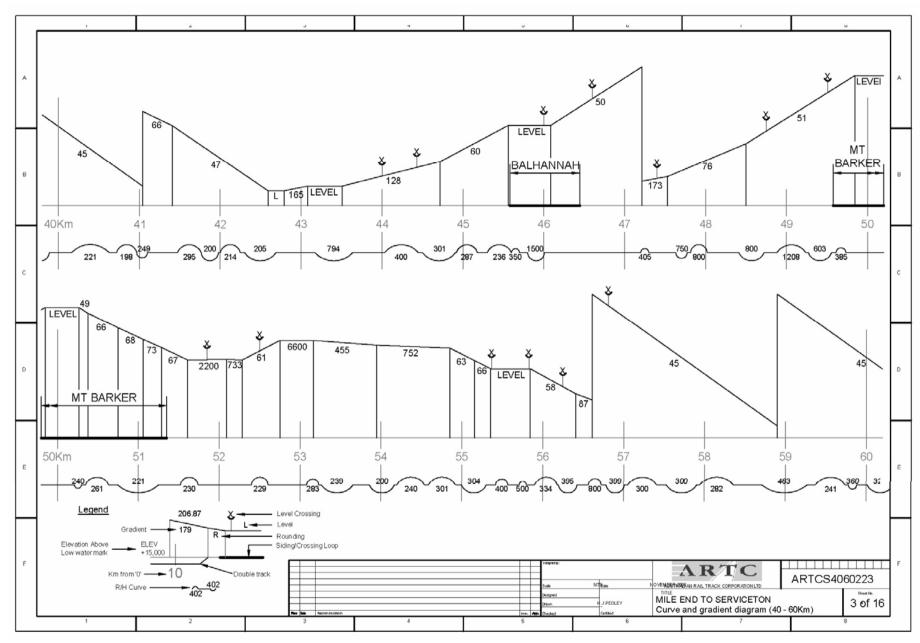

### CURVE AND GRADIENT DIAGRAM ADELAIDE TO WOLSELEY

From 0km (Keswick) to 313.21km (Vic Border)

The following diagrams are based on historical data that may not have been updated for recent works/realignments.

They are only approximate and should be used for guidance only.

It is planned to progressively update the Curve and Gradient Diagrams when current GPS surveys are completed.