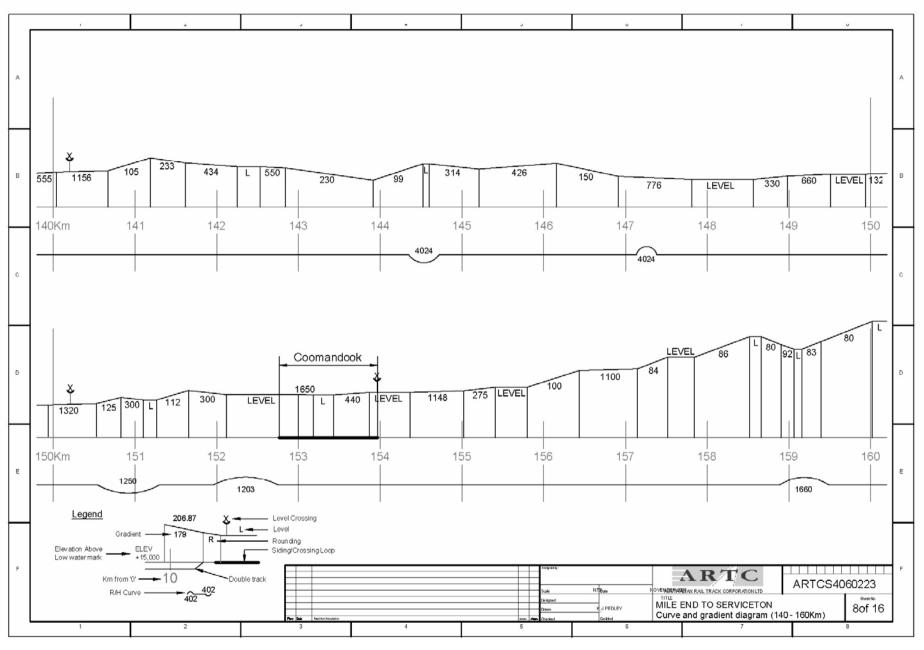

### CURVE AND GRADIENT DIAGRAM ADELAIDE TO WOLSELEY

From 0km (Keswick) to 313.21km (Vic Border)

The following diagrams are based on historical data that may not have been updated for recent works/realignments.

They are only approximate and should be used for guidance only.

It is planned to progressively update the Curve and Gradient Diagrams when current GPS surveys are completed.