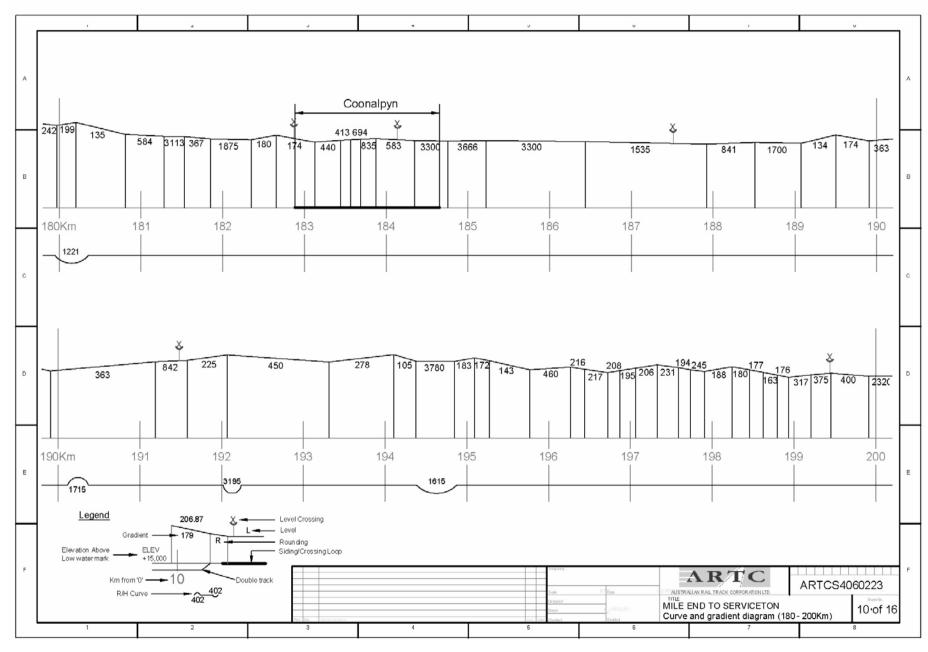

### CURVE AND GRADIENT DIAGRAM ADELAIDE TO WOLSELEY

From 0km (Keswick) to 313.21km (Vic Border)

The following diagrams are based on historical data that may not have been updated for recent works/realignments.

They are only approximate and should be used for guidance only.

It is planned to progressively update the Curve and Gradient Diagrams when current GPS surveys are completed.