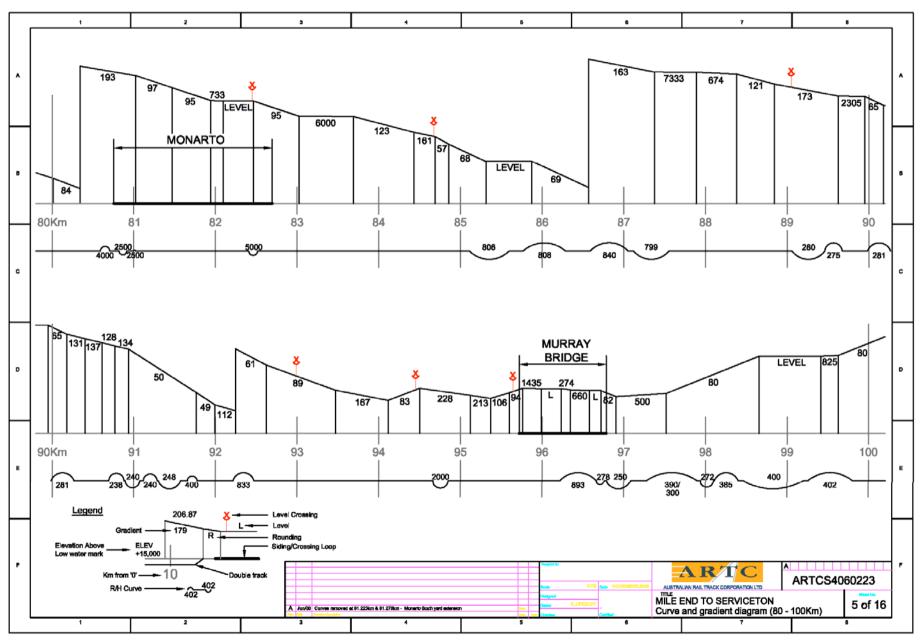

### CURVE AND GRADIENT DIAGRAM ADELAIDE TO WOLSELEY

From 0km (Keswick) to 313.21km (Vic Border)

The following diagrams are based on historical data that may not have been updated for recent works/realignments.

They are only approximate and should be used for guidance only.

It is planned to progressively update the Curve and Gradient Diagrams when current GPS surveys are completed.