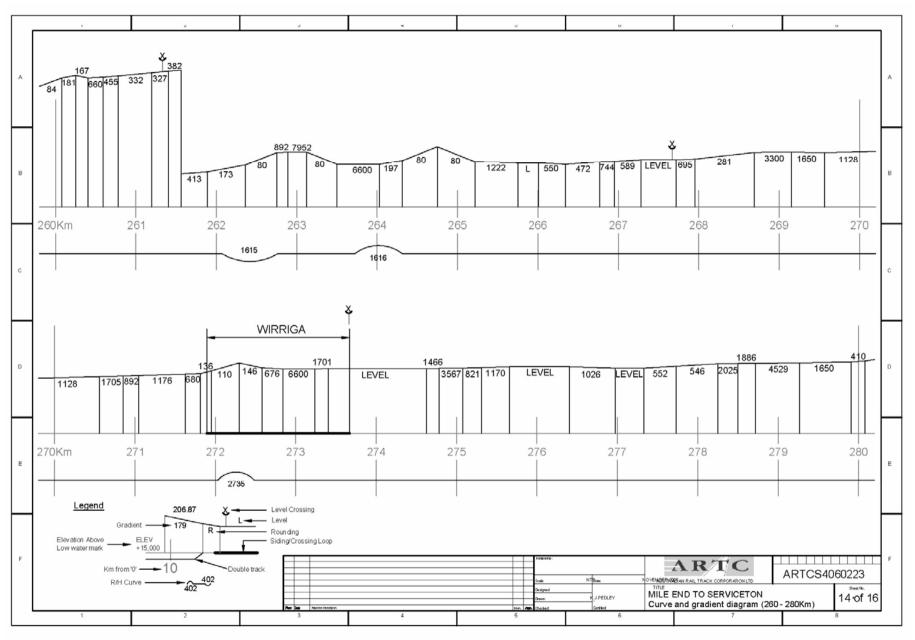

### CURVE AND GRADIENT DIAGRAM ADELAIDE TO WOLSELEY

From 0km (Keswick) to 313.21km (Vic Border)

The following diagrams are based on historical data that may not have been updated for recent works/realignments.

They are only approximate and should be used for guidance only.

It is planned to progressively update the Curve and Gradient Diagrams when current GPS surveys are completed.