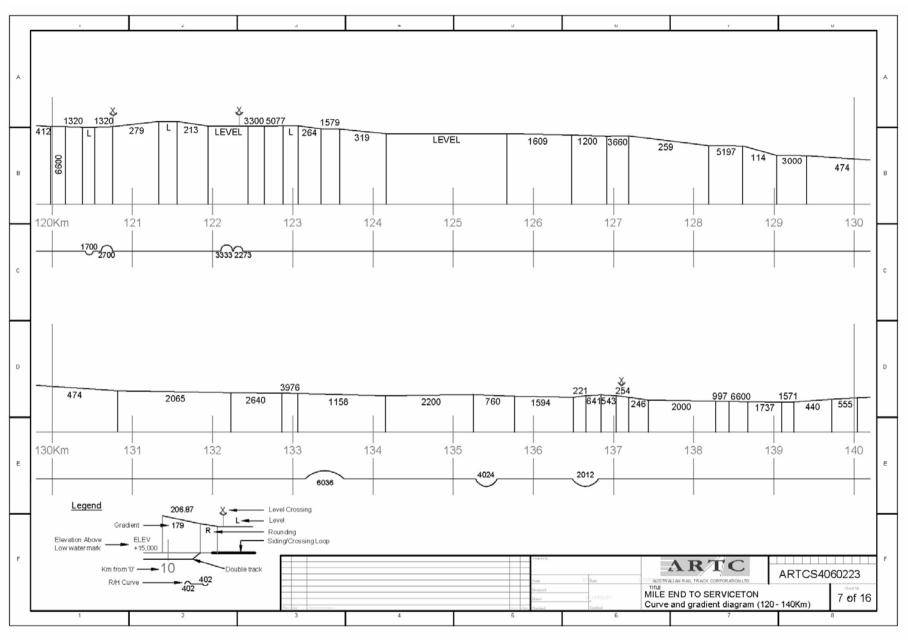

### CURVE AND GRADIENT DIAGRAM ADELAIDE TO WOLSELEY

From 0km (Keswick) to 313.21km (Vic Border)

The following diagrams are based on historical data that may not have been updated for recent works/realignments.

They are only approximate and should be used for guidance only.

It is planned to progressively update the Curve and Gradient Diagrams when current GPS surveys are completed.