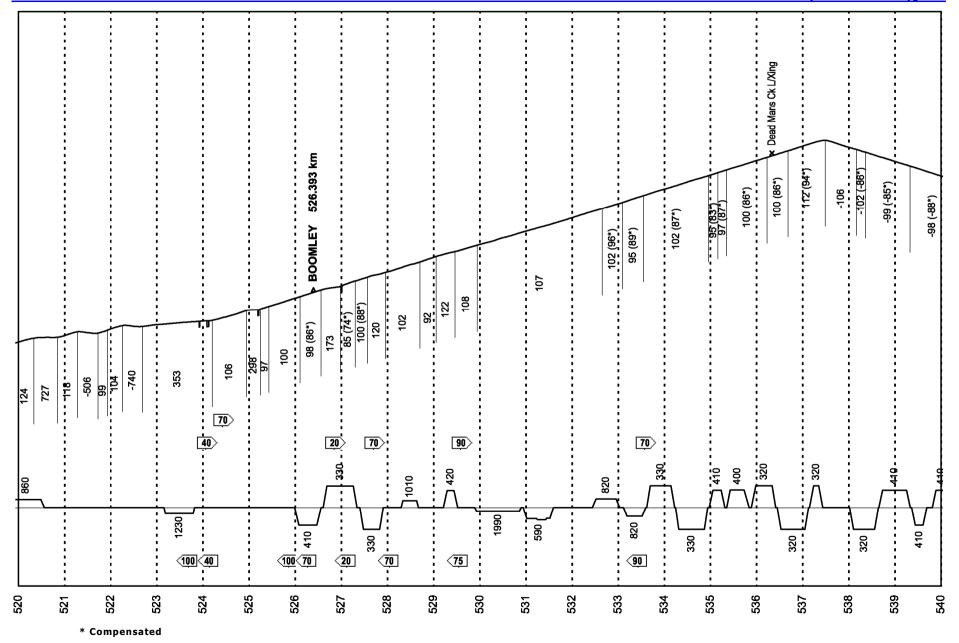

---|-----|-----|-----|-----------------------------------|-----|------|-------------------------------------------------------------------------------------|--------|---------------|
|     |            |          |              |     |     |      | <70       |       |                       |     |     |     |                                   |     |      |                                                                                     | 2050   | -104          |
| 460 | ,<br>461 - | × Compen | 94<br>Isated | 464 | 465 | 466  | 407       | 468   | 4<br>7<br>7<br>7<br>7 | 4/1 | 472 | 4/3 | 4/4                               | 476 |      | 471                                                                                 | -<br>0 | 479 -         |



\* Compensated





\* Compensated













\* Compensated