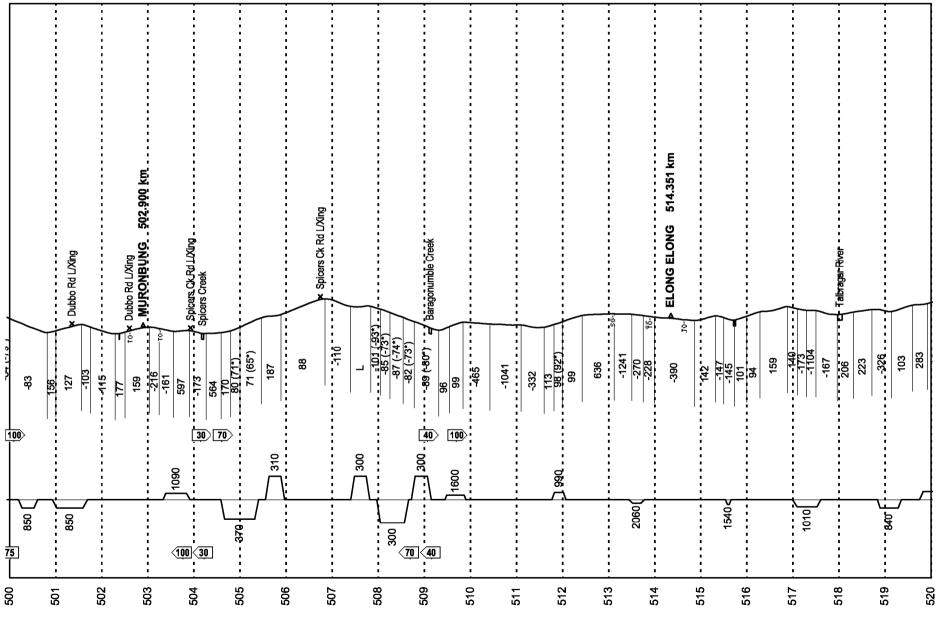

-----------------------|-----|-----|-----|-----------------------------------|-----|------|-------------------------------------------------------------------------------------|--------|---------------|
|     |            |          |              |     |     |      | <70       |       |                       |     |     |     |                                   |     |      |                                                                                     | 2050   | -104          |
| 460 | ,<br>461 - | × Compen | 94<br>Isated | 464 | 465 | 466  | 407       | 468   | 4<br>7<br>7<br>7<br>7 | 4/1 | 472 | 4/3 | 4/4                               | 476 |      | 471                                                                                 | -<br>0 | 479 -         |



\* Compensated





\* Compensated













\* Compensated