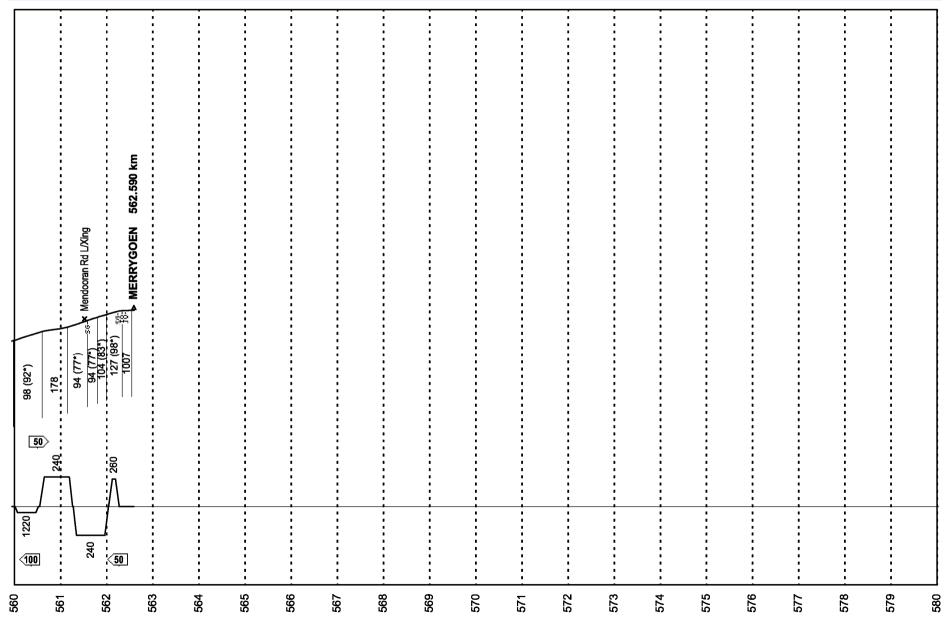

-|-----|-----|-----------------------------------|-----|------|-------------------------------------------------------------------------------------|--------|---------------|
|     |            |          |              |     |     |      | <70       |       |                       |     |     |     |                                   |     |      |                                                                                     | 2050   | -104          |
| 460 | ,<br>461 - | × Compen | 94<br>Isated | 464 | 465 | 466  | 407       | 468   | 4<br>7<br>7<br>7<br>7 | 4/1 | 472 | 4/3 | 4/4                               | 476 |      | 471                                                                                 | -<br>0 | 479 -         |



\* Compensated





\* Compensated













\* Compensated