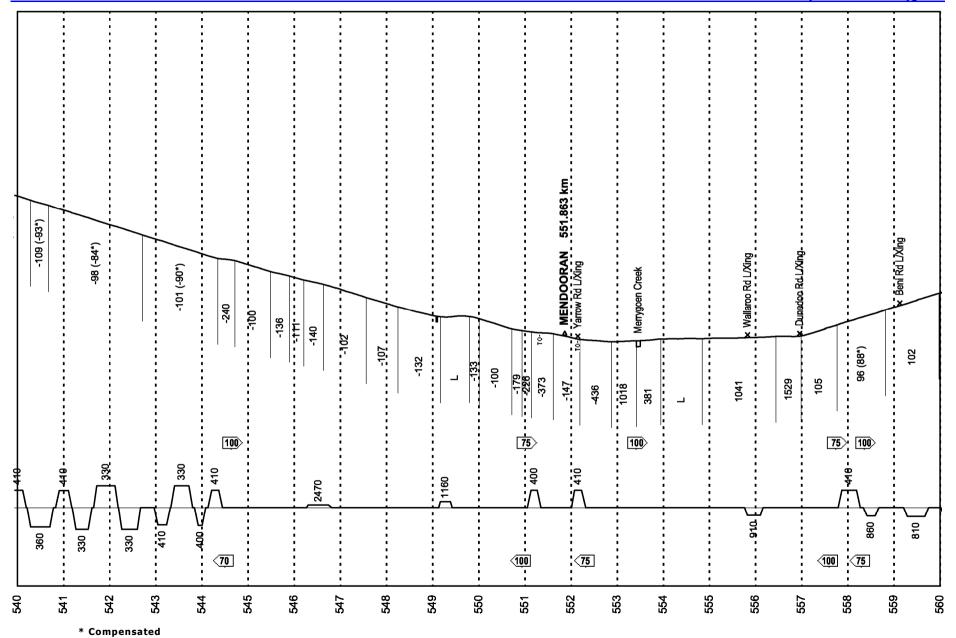

-----|-----|-----|-----------------------------------|-----|------|-------------------------------------------------------------------------------------|--------|---------------|
|     |            |          |              |     |     |      | <70       |       |                       |     |     |     |                                   |     |      |                                                                                     | 2050   | -104          |
| 460 | ,<br>461 - | × Compen | 94<br>Isated | 464 | 465 | 466  | 407       | 468   | 4<br>7<br>7<br>7<br>7 | 4/1 | 472 | 4/3 | 4/4                               | 476 |      | 471                                                                                 | -<br>0 | 479 -         |



\* Compensated





\* Compensated













\* Compensated