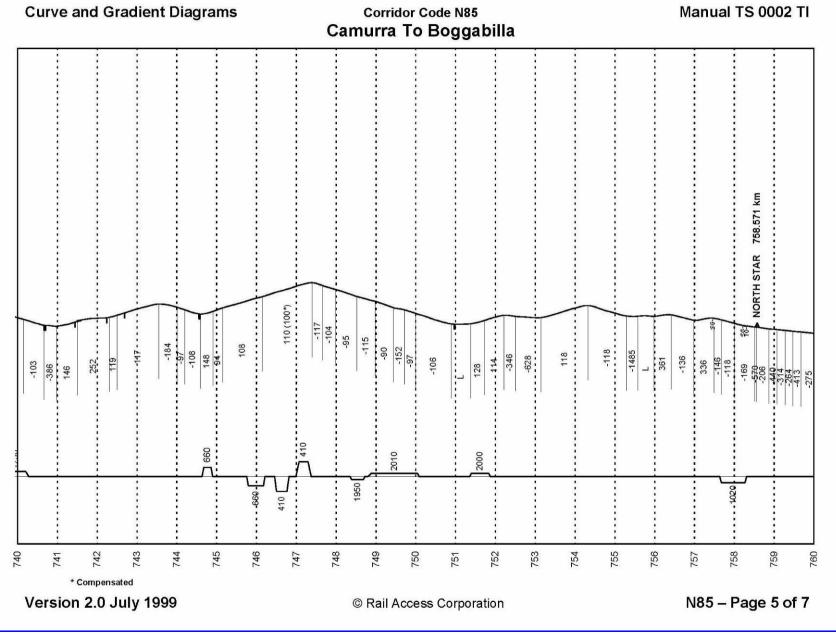

## **Corridor Code N85 – Camurra to Boggabilla**

| $ \begin{array}{ c c c c c c c c c c c c c c c c c c c$                                                                                                                                                                                                                                                                                                                                                                                                                                                                                                                                                                                                                                                                                                                                                                                                                                                                                                                                                                                                                                                                                                                                                                                                                                                                                                                                                                                                                                                                                                                                                                                                                                                                                                                                                                                                                                                                                                                                                                                                                                                                       |
|-------------------------------------------------------------------------------------------------------------------------------------------------------------------------------------------------------------------------------------------------------------------------------------------------------------------------------------------------------------------------------------------------------------------------------------------------------------------------------------------------------------------------------------------------------------------------------------------------------------------------------------------------------------------------------------------------------------------------------------------------------------------------------------------------------------------------------------------------------------------------------------------------------------------------------------------------------------------------------------------------------------------------------------------------------------------------------------------------------------------------------------------------------------------------------------------------------------------------------------------------------------------------------------------------------------------------------------------------------------------------------------------------------------------------------------------------------------------------------------------------------------------------------------------------------------------------------------------------------------------------------------------------------------------------------------------------------------------------------------------------------------------------------------------------------------------------------------------------------------------------------------------------------------------------------------------------------------------------------------------------------------------------------------------------------------------------------------------------------------------------------|
|                                                                                                                                                                                                                                                                                                                                                                                                                                                                                                                                                                                                                                                                                                                                                                                                                                                                                                                                                                                                                                                                                                                                                                                                                                                                                                                                                                                                                                                                                                                                                                                                                                                                                                                                                                                                                                                                                                                                                                                                                                                                                                                               |
| 761 - 762 - 763 - 763 - 764 - 765 - 766 - 766 - 776 - 777 - 777 - 777 - 777 - 777 - 777 - 777 - 777 - 777 - 777 - 777 - 777 - 777 - 777 - 777 - 777 - 777 - 777 - 777 - 777 - 777 - 777 - 777 - 777 - 777 - 777 - 777 - 777 - 777 - 777 - 777 - 777 - 777 - 777 - 777 - 777 - 777 - 777 - 777 - 777 - 777 - 777 - 777 - 777 - 777 - 777 - 777 - 777 - 777 - 777 - 777 - 777 - 777 - 777 - 777 - 777 - 777 - 777 - 777 - 777 - 777 - 777 - 777 - 777 - 777 - 777 - 777 - 777 - 777 - 777 - 777 - 777 - 777 - 777 - 777 - 777 - 777 - 777 - 777 - 777 - 777 - 777 - 777 - 777 - 777 - 777 - 777 - 777 - 777 - 777 - 777 - 777 - 777 - 777 - 777 - 777 - 777 - 777 - 777 - 777 - 777 - 777 - 777 - 777 - 777 - 777 - 777 - 777 - 777 - 777 - 777 - 777 - 777 - 777 - 777 - 777 - 777 - 777 - 777 - 777 - 777 - 777 - 777 - 777 - 777 - 777 - 777 - 777 - 777 - 777 - 777 - 777 - 777 - 777 - 777 - 777 - 777 - 777 - 777 - 777 - 777 - 777 - 777 - 777 - 777 - 777 - 777 - 777 - 777 - 777 - 777 - 777 - 777 - 777 - 777 - 777 - 777 - 777 - 777 - 777 - 777 - 777 - 777 - 777 - 777 - 777 - 777 - 777 - 777 - 777 - 777 - 777 - 777 - 777 - 777 - 777 - 777 - 777 - 777 - 777 - 777 - 777 - 777 - 777 - 777 - 777 - 777 - 777 - 777 - 777 - 777 - 777 - 777 - 777 - 777 - 777 - 777 - 777 - 777 - 777 - 777 - 777 - 777 - 777 - 777 - 777 - 777 - 777 - 777 - 777 - 777 - 777 - 777 - 777 - 777 - 777 - 777 - 777 - 777 - 777 - 777 - 777 - 777 - 777 - 777 - 777 - 777 - 777 - 777 - 777 - 777 - 777 - 777 - 777 - 777 - 777 - 777 - 777 - 777 - 777 - 777 - 777 - 777 - 777 - 777 - 777 - 777 - 777 - 777 - 777 - 777 - 777 - 777 - 777 - 777 - 777 - 777 - 777 - 777 - 777 - 777 - 777 - 777 - 777 - 777 - 777 - 777 - 777 - 777 - 777 - 777 - 777 - 777 - 777 - 777 - 777 - 777 - 777 - 777 - 777 - 777 - 777 - 777 - 777 - 777 - 777 - 777 - 777 - 777 - 777 - 777 - 777 - 777 - 777 - 777 - 777 - 777 - 777 - 777 - 777 - 777 - 777 - 777 - 777 - 777 - 777 - 777 - 777 - 777 - 777 - 777 - 777 - 777 - 777 - 777 - 777 - 777 - 777 - 777 - 777 - 777 - 777 - 777 - 777 - 777 - 777 - 777 - 777 - 777 - 777 - 777 - 777 - |
|                                                                                                                                                                                                                                                                                                                                                                                                                                                                                                                                                                                                                                                                                                                                                                                                                                                                                                                                                                                                                                                                                                                                                                                                                                                                                                                                                                                                                                                                                                                                                                                                                                                                                                                                                                                                                                                                                                                                                                                                                                                                                                                               |