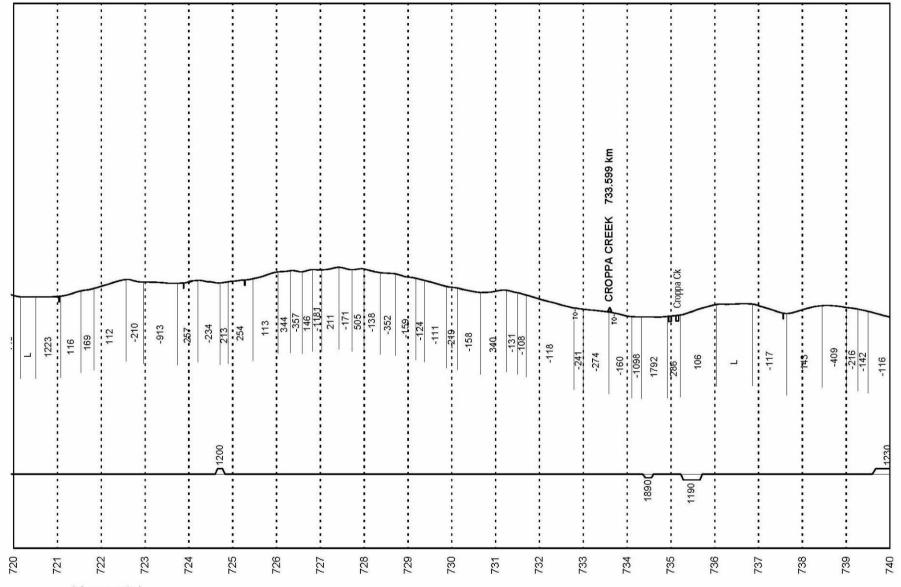

## **Corridor Code N85 – Camurra to Boggabilla**

| $ \begin{array}{ c c c c c c c c c c c c c c c c c c c$                                                                                                                                                                                                                                                                                                                                                                                                                                                                                                                                                                                                                                                                                                                                                                                                                                                                                                                                                                                                                                                                                                                                                                                                                                                                                                                                                                                                                                                                                                                                                                                                                                                                                                                                                                                                                                                                                                                                                                                                                                                                       |
|-------------------------------------------------------------------------------------------------------------------------------------------------------------------------------------------------------------------------------------------------------------------------------------------------------------------------------------------------------------------------------------------------------------------------------------------------------------------------------------------------------------------------------------------------------------------------------------------------------------------------------------------------------------------------------------------------------------------------------------------------------------------------------------------------------------------------------------------------------------------------------------------------------------------------------------------------------------------------------------------------------------------------------------------------------------------------------------------------------------------------------------------------------------------------------------------------------------------------------------------------------------------------------------------------------------------------------------------------------------------------------------------------------------------------------------------------------------------------------------------------------------------------------------------------------------------------------------------------------------------------------------------------------------------------------------------------------------------------------------------------------------------------------------------------------------------------------------------------------------------------------------------------------------------------------------------------------------------------------------------------------------------------------------------------------------------------------------------------------------------------------|
|                                                                                                                                                                                                                                                                                                                                                                                                                                                                                                                                                                                                                                                                                                                                                                                                                                                                                                                                                                                                                                                                                                                                                                                                                                                                                                                                                                                                                                                                                                                                                                                                                                                                                                                                                                                                                                                                                                                                                                                                                                                                                                                               |
| 761 - 762 - 763 - 763 - 764 - 765 - 766 - 766 - 776 - 777 - 777 - 777 - 777 - 777 - 777 - 777 - 777 - 777 - 777 - 777 - 777 - 777 - 777 - 777 - 777 - 777 - 777 - 777 - 777 - 777 - 777 - 777 - 777 - 777 - 777 - 777 - 777 - 777 - 777 - 777 - 777 - 777 - 777 - 777 - 777 - 777 - 777 - 777 - 777 - 777 - 777 - 777 - 777 - 777 - 777 - 777 - 777 - 777 - 777 - 777 - 777 - 777 - 777 - 777 - 777 - 777 - 777 - 777 - 777 - 777 - 777 - 777 - 777 - 777 - 777 - 777 - 777 - 777 - 777 - 777 - 777 - 777 - 777 - 777 - 777 - 777 - 777 - 777 - 777 - 777 - 777 - 777 - 777 - 777 - 777 - 777 - 777 - 777 - 777 - 777 - 777 - 777 - 777 - 777 - 777 - 777 - 777 - 777 - 777 - 777 - 777 - 777 - 777 - 777 - 777 - 777 - 777 - 777 - 777 - 777 - 777 - 777 - 777 - 777 - 777 - 777 - 777 - 777 - 777 - 777 - 777 - 777 - 777 - 777 - 777 - 777 - 777 - 777 - 777 - 777 - 777 - 777 - 777 - 777 - 777 - 777 - 777 - 777 - 777 - 777 - 777 - 777 - 777 - 777 - 777 - 777 - 777 - 777 - 777 - 777 - 777 - 777 - 777 - 777 - 777 - 777 - 777 - 777 - 777 - 777 - 777 - 777 - 777 - 777 - 777 - 777 - 777 - 777 - 777 - 777 - 777 - 777 - 777 - 777 - 777 - 777 - 777 - 777 - 777 - 777 - 777 - 777 - 777 - 777 - 777 - 777 - 777 - 777 - 777 - 777 - 777 - 777 - 777 - 777 - 777 - 777 - 777 - 777 - 777 - 777 - 777 - 777 - 777 - 777 - 777 - 777 - 777 - 777 - 777 - 777 - 777 - 777 - 777 - 777 - 777 - 777 - 777 - 777 - 777 - 777 - 777 - 777 - 777 - 777 - 777 - 777 - 777 - 777 - 777 - 777 - 777 - 777 - 777 - 777 - 777 - 777 - 777 - 777 - 777 - 777 - 777 - 777 - 777 - 777 - 777 - 777 - 777 - 777 - 777 - 777 - 777 - 777 - 777 - 777 - 777 - 777 - 777 - 777 - 777 - 777 - 777 - 777 - 777 - 777 - 777 - 777 - 777 - 777 - 777 - 777 - 777 - 777 - 777 - 777 - 777 - 777 - 777 - 777 - 777 - 777 - 777 - 777 - 777 - 777 - 777 - 777 - 777 - 777 - 777 - 777 - 777 - 777 - 777 - 777 - 777 - 777 - 777 - 777 - 777 - 777 - 777 - 777 - 777 - 777 - 777 - 777 - 777 - 777 - 777 - 777 - 777 - 777 - 777 - 777 - 777 - 777 - 777 - 777 - 777 - 777 - 777 - 777 - 777 - 777 - 777 - 777 - 777 - 777 - 777 - 777 - 777 - |
|                                                                                                                                                                                                                                                                                                                                                                                                                                                                                                                                                                                                                                                                                                                                                                                                                                                                                                                                                                                                                                                                                                                                                                                                                                                                                                                                                                                                                                                                                                                                                                                                                                                                                                                                                                                                                                                                                                                                                                                                                                                                                                                               |